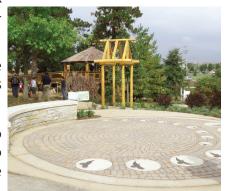

Farm Park, welcomes children and families to engage with nature through handson activities and play.

Visitors learn about native bird species and the environment at eight interactive learning stations featuring sand, water, wood, plants and other natural elements throughout the park.