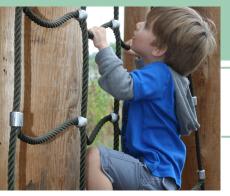

Farm Park, welcomes children and families to engage with nature through handson activities and play.

Visitors learn about native bird species and the environment at eight interactive learning stations featuring sand, water, wood, plants and other natural elements throughout the park.