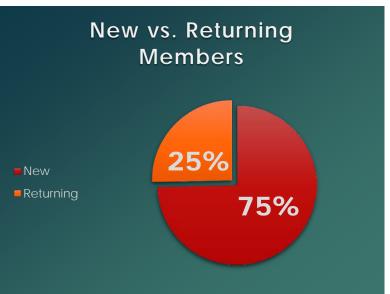

howing the amount of contributions received under this chapter.

Ordinance 2018-02 Page 17 of 18

**SECTION 3:** That Title 12 of the <u>Geneva City Code</u>, as heretofore and hereinabove amended, shall otherwise remain in full force and effect.

SECTION 4: This ordinance shall become effective from and after its passage as in accordance with law. Consent is hereby given for publication of this ordinance in pamphlet form.

PASSED by the City Council of the City of Geneva, Kane County, Illinois, this day of 2018.

AYES: NAYS: ABSENT: ABSTAINING: HOLDING OFFICE: APPROVED by me as Mayor of the City of Geneva, Kane County, Illinois, this day of City Clerk

ATTEST: Mayor

# BestLife Facilities of the Geneva Park District

# Progress Update

NOVEMBER 2017 – JANUARY 2018

# Black Friday 2017







# New BestLife Signage





### New Documents and Forms

| Geneva