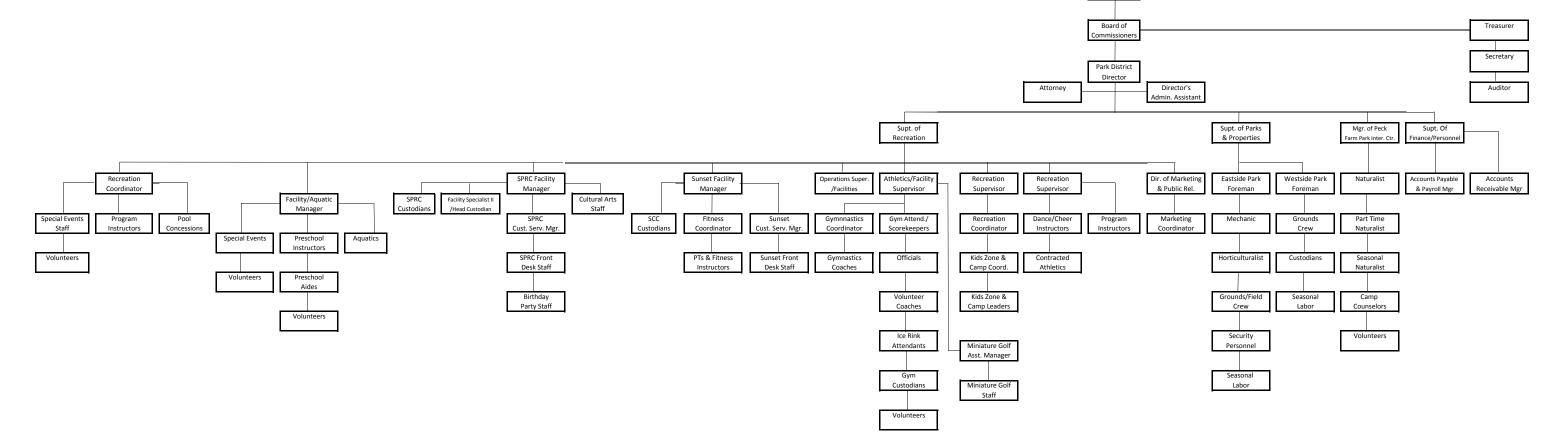

# MINUTES OF PERSONNEL COMMITTEE MEETING

**DATE:** March 8, 2018 **PLACE:** Sunset Community Center **TIME:** 4:30pm- 5:45pm

**PRESENT:** Vice President John Frankenthal, Commissioner Jay Moffat, Sheavoun Lambillotte and Christy Powell

The meeting was called to order at 4:30pm.

There were no guests present. The purpose of the committee meeting is to discuss salary and wage information for fiscal year 2018-19. Information to be covered included the revised salary policy; the compensation report (highlighting results from the IPRA salary and wage survey); 2017 agency accomplishments; organizational chart; survey of comparable park district 2018-19 salary and wage increases; 2018-19 proposed part-time and seasonal salary and wage ranges; 2018-19 proposed full time salary and wage ranges; 2018-19 proposed full time salary and wage recommendations.

## SALARY INCREASE RECOMMENDATIONS

The committee is recommending approval by the full board the following documents: revised salary policy; revised organizational chart, the proposed FY2018-19 salary range for part-time and seasonal employees, the proposed FY2018-19 salary range for full-time employees; the proposed FY2018-19 full-time salary and wage recommendations which includes five professional salary adjustments.