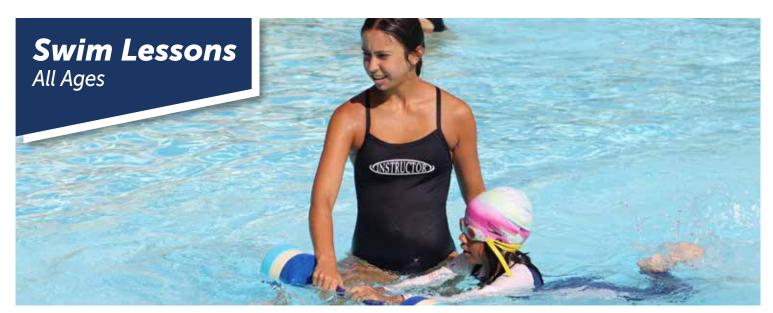

## **Aquatics**

#### Which class is right for my child?

Early childhood and youth swim lessons follow the Starfish Swim/Stroke School program, a nationally-recognized swim instruction curriculum developed by the Starfish Aquatics Institute.

#### Private Swim Lessons Students 3+

Students will be tested on the first day to determine what stage they should start in. Students will advance to the next stage once they have completed benchmark skills. They may advance through more than one stage during a session.