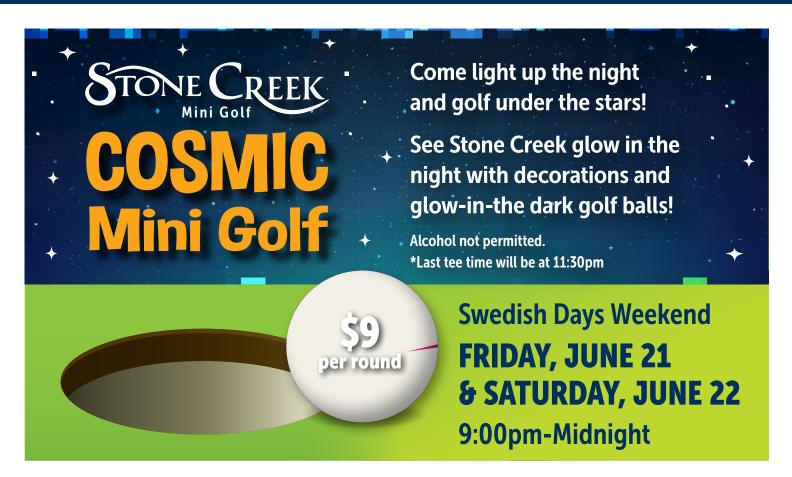

## **Stone Creek Mini Golf**

101 North Street, Geneva, IL 60134 | 630-232-7640 Located in Wheeler Park off Rt. 31

#### 2024 SEASON: MAY 4-OCTOBER 6

#### **SPECIAL PROMO DAYS**

May 4 & 5 - BOGO Opening Weekend Buy one round, get one round FREE

May 12: Mother's Day Mothers play for Free

**June 16 : Father's Day** Fathers play for Free

June 21: Kids' Day