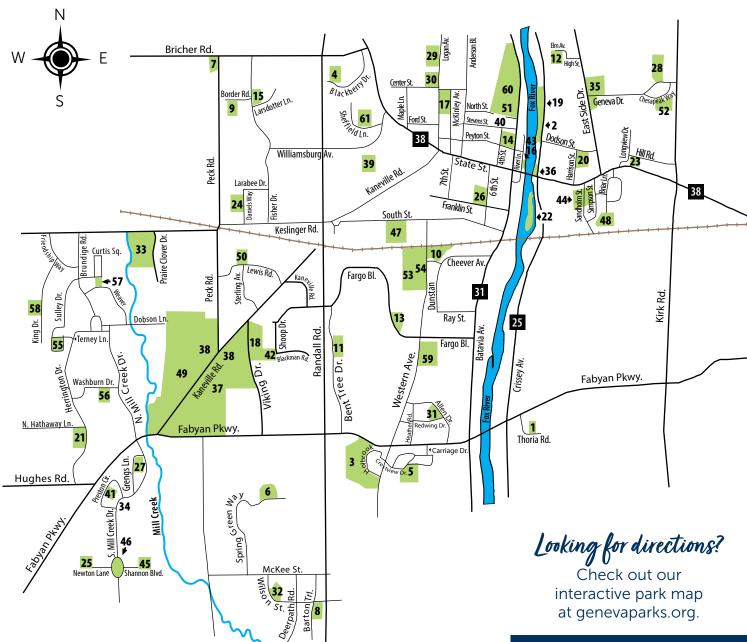

### 🐧 Rainout Line

Check field and ice rink status. Download the Rainout Line mobile app, visit genevaparks.org and click on Weather Corner, or call 630-206-1174.

For additional program location information, turn to page 99.

For Park & Facility map,

turn to page 98.