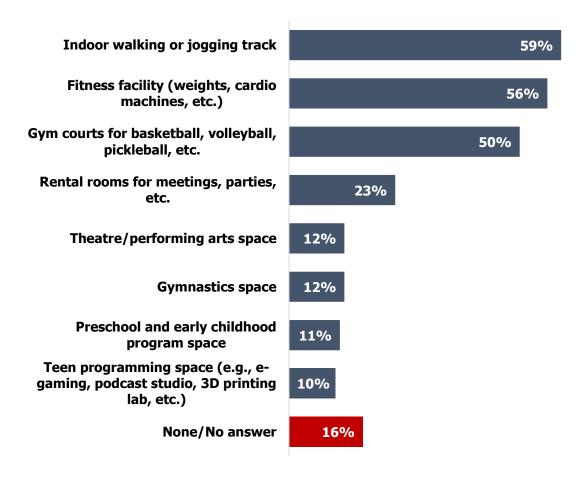

by staffing, more facilities, or accessibility/longer hours.





#### Reasons for Dissatisfaction with GPD Parks/Facilities (cont'd)







Among the few (6%) reporting no visits to GPD parks or facilities in the past year, the top reason by far is not having young children at home (which suggests a perception that the GPD focuses on children/young families and is less relevant to older adults).

Reasons for Non-GPD Park/Facility Usage (multiple responses, n=33 non-visitors







At least half of the respondents report a need or interest for an indoor track, fitness facility, and/or gym courts. Half as many (23%) report a need for rental rooms, and even fewer express demand for the remaining indoor facilities tested.

#### Indoor Facilities of Interest/Needed Among Residents (% "Yes")







Many of the indoor facilities tested are already considered readily available in the community, including fitness facilities, indoor track, rental rooms, preschool and early childhood program space, and gym courts. None are close to being a "high priority" gap or unmet need.







When asked which one indoor facility should be the District's top focus, most select one of the options seen as readily available now (gym courts, fitness facility, indoor track), or feel that "none" are a priority (again, reflecting that most needs are being met).

# Top Priority: Most Important <u>Indoor</u> Facility/Amenity For GPD To Provide/Expand/Improve (n=502)







Several outdoor facilities and activities tested generated high levels of interest and demand, mostly centered around trails and path