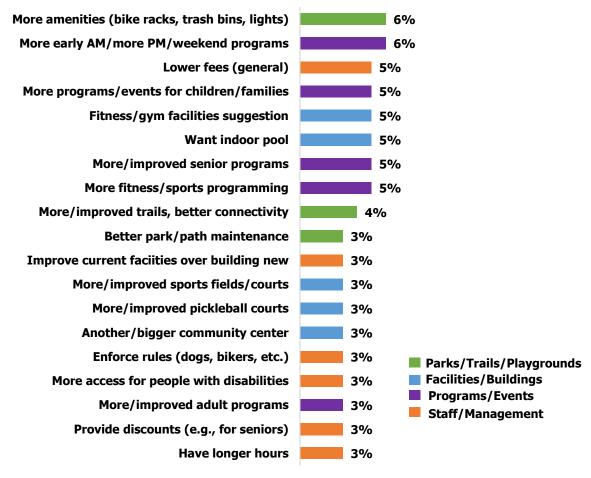

out even with GPD emails and "word of mouth").







In terms of their preferred source for GPD information, half select the printed program guide (especially women), followed by the District website (29%, especially among men).

#### **Preferred Source for GPD Information**







Given a choice between the printed vs. digital version of the GPD program guide, residents prefer the printed brochure by a 2:1 margin.

#### **Preference for Printed vs. Digital GPD Program Guide**







Of those offering final comments, most cite program ideas (including scheduling for working adults), more park features, and/or lower fees. The rest either offered no response (45%) or expressed full satisfaction with the GPD (5%).

## Suggestions to Serve Households Better (multiple open-ended responses)









#### **Key Takeaways: Overall Opinions of Geneva Park District**

- > Residents overall hold the District in very high regard and a good (or better) value.
  - Higher scores come ages 45+; slightly lower scores (still very positive) from ages 35-44 (who support/seek most facility improvements tested)
  - Those least familiar with GPD are in the East, newer residents (moved here <5 years ago), , women, non-users/-participants
  - East residents tend to be non-visitors and feel less included (given location vis-à-vis where most District facilities and programs are held)

- > Perceived strengths focus on parks/open space/trails and program variety (especially for youth and community events).
  - Top improvement opportunities center on more upkeep and maintenance of facilities and outdoo