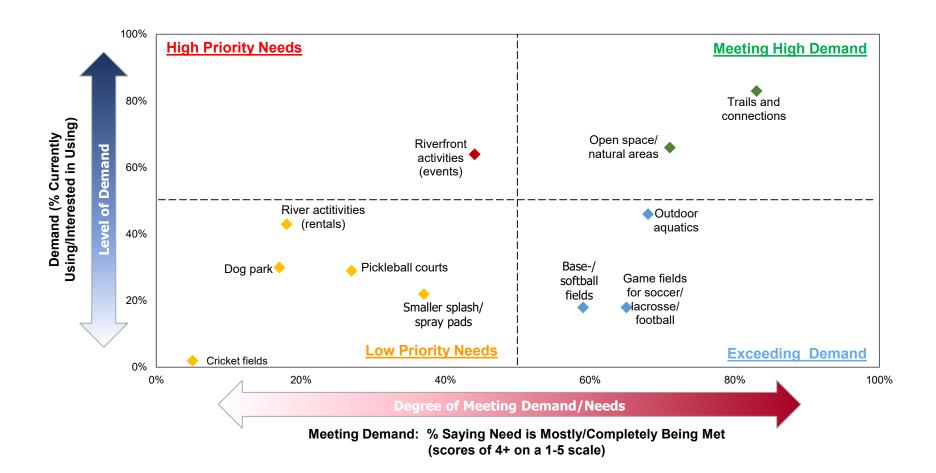

#### **COMMUNICATIONS**

Executive Director Vickers shared that all the outdoor facilities are preparing to open for the season, starting with Stone Creek Mini Golf and ending with Mill Creek Pool. The replacement or renovation of the Stone Creek Mini Golf hut has been on the planning goals for many years and staff is looking deeper into viable options. President Frankenthal asked if there are any structural concerns, to the mini golf hut. Ms. Vickers shared that there are zero safety concerns but, the aesthetics need to be updated. Vice President Moffat mentioned that if the plan turns out to be tearing the structure down, staff should look into placing conduit into the north facing parking spots for EV charging stations. Ms. Vickers agreed with that statement as EV charging stations would be beneficial to the highly utilized park. This Saturday, April 22, is Earth Day Celebration at Peck Farm Park from 11am – 2pm. The community survey has reached its goal of over 500 respondents. Staff anticipates receiving the full results, of the community survey, and associated report near the beginning of May and hope to bring it to the May 15<sup>th</sup> board meeting. The first steps for the agreement of the OSLAD Grant has occurred and staff is awaiting the state to sign the agreement and send it back.