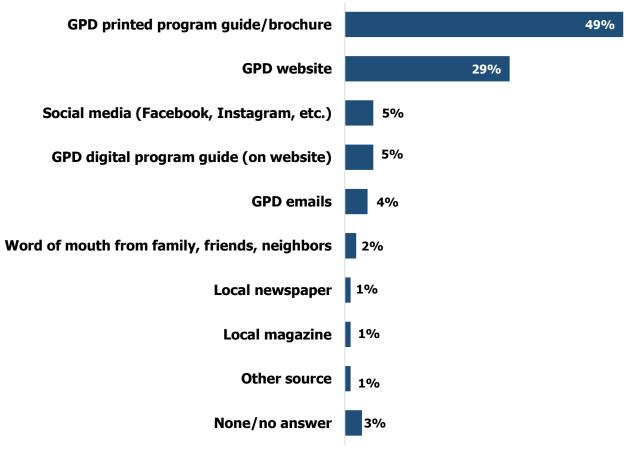

ng, etc.

<sup>\*\*</sup> e.g., lazy river, diving boards



When informed of the 15-acre parcel next to Peck Farm Park that the GPD recently required, respondents where asked what type(s) of usage they would like to see at this location (after giving a few examples\*).

Suggestions for GPD's New 15-Acre Site







When seeking information about GPD programs, events, facilities, etc., virtually all include the printed program guide and/or the website as top sources, with the <u>digital</u> guide cited less often (about even with GPD emails and "word of mouth").







In terms of their preferred source for GPD information, half select the printed program guide (especially women), followed by the District website (29%, especially among men).

#### **Preferred Source for GPD Information**







Given a choice between the printed vs. digital version of the GPD program guide, residents prefer the printed brochure by a 2:1 margin.

#### **Preference for Printed vs. Digital GPD Program Guide**







Of those offering final comments, most cite program ideas (including scheduling for working adults), more park features, and/or lower fees. The rest either offered no response (45%) or expressed full satisfaction with the GPD (5%).

## Suggestions to Serve Households Better (multiple open-ended responses)









#### **Key Takeaways: Overall Opinions of Geneva Park District**

- > Residents overall hold the District in very high regard and a good (or better) value.
  - Higher scores come ages 45+; slightly lower scores (still very positive) from ages 35-44 (who support/seek most