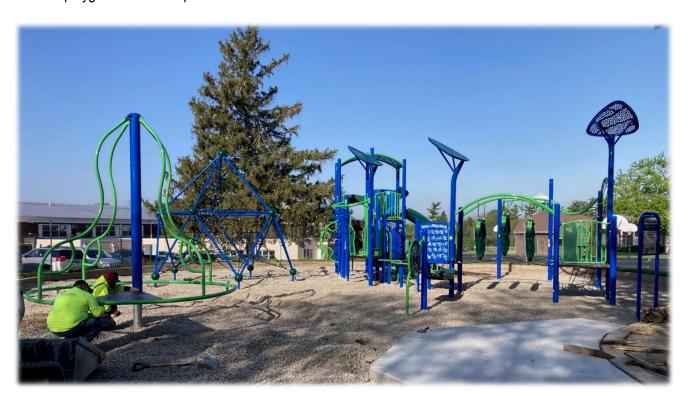

#### SUPERINTENDENT OF PARKS & PROPERTIES

Supt. of Parks & Properties Gorra reviewed his report. The parks department is looking to fill a position within the Trades Department. Staff is also looking to add a long-term seasonal staff member to the Trades Department. With the imminent departure of a full-time staff member. The new playground equipment for Jaycee Park has been delivered to Innovation Landscape for installation. Removal of the existing playground began Friday, April 14. The substantial completion date of the playground installation is May 31. The SPRC sign has been refinished and back up in place. President Frankenthal asked how long the sign will last and remain in good shape. Mr. Gorra responded that the sign had never been removed since its initial install in 2008. The parks department will be attentive to the signs upkeep every year.