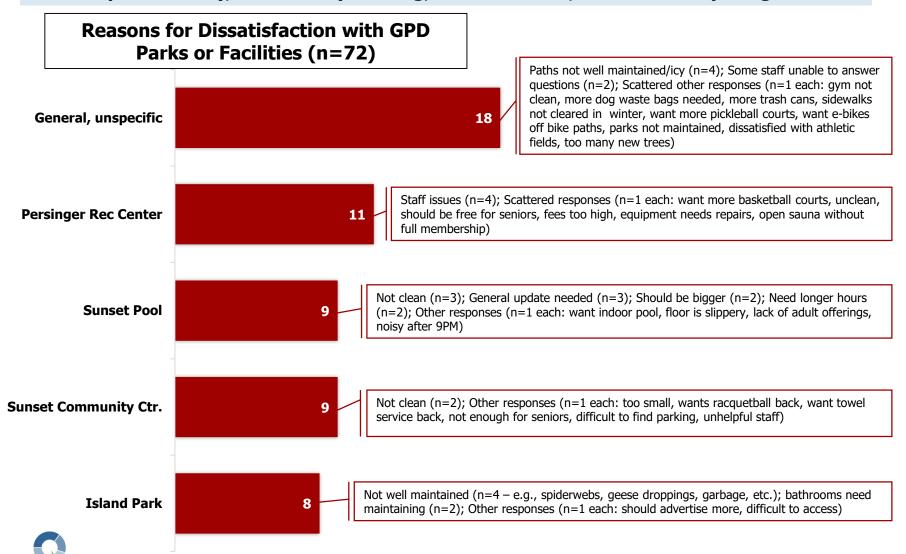

er       | 111 | 8%   | 25%          | 31%          | 36%  |
| Mill Creek Pool                     | 44  | 4%   | 14%          | 23%          | 59%  |
| Community Gardens at Prairie Green  | 30  | 12%  | 36%          | 41%          | 11%  |
| None of the above                   | 43  | 38%  | 38%          | 11%          | 13%  |





GPD park and facility users are extremely satisfied with their overall experience at these locations, and with all attributes — especially overall accessibility and safety.







**Ditv**research

Residents giving lower satisfaction scores (6 or below) on any item attribute these to a wide range of concerns, mostly centered around maintenance and upkeep (in general and at specific sites), followed by staffing, more facilities, or accessibility/longer hours.





#### Reasons for Dissatisfaction with GPD Parks/Facilities (cont'd)







Among the few (6%) reporting no visits to GPD parks or facilities in the past year, the top reason by far is not having young children at home (which suggests a perception that the GPD focuses on children/young families and is less relevant to older adults).

Reasons for Non-GPD Park/Facility Usage (multiple responses, n=33 non-visitors







At least half of the respondents report a need or interest for an indoor track, fitness facility, and/or gym courts. Half as many (23%) report a need for rental rooms, and even fewer express demand for the remaining indoor facilities tested.

#### Indoor Facilities of Interest/Needed Among Residents (% "Yes")







Many of the indoor facilities tested are already consider