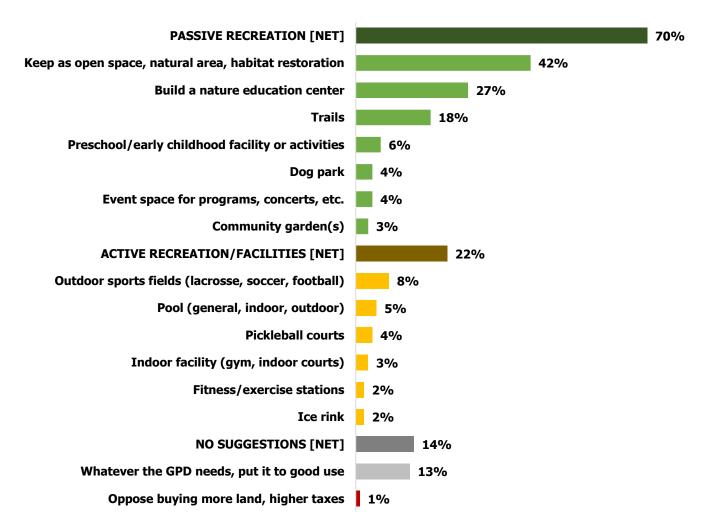

ked which improvement they support most (given higher taxes or fees), half select riverfront upgrades for recreational paddle activities. New amenities at Sunset Pool, and more gym space at Sunset Community Center, tied for a distant second.

#### **Which Potential GPD Improvement Do You Support Most?**





Q23. Please select the <u>one</u> initiative that you support the most, even if it means higher (property taxes/fees). \* e.g., kayaking, stand-up paddle boarding, canoeing, rowing, etc.

<sup>\*\*</sup> e.g., lazy river, diving boards



When informed of the 15-acre parcel next to Peck Farm Park that the GPD recently required, respondents where asked what type(s) of usage they would like to see at this location (after giving a few examples\*).

Suggestions for GPD's New 15-Acre Site







When seeking information about GPD programs, events, facilities, etc., virtually all include the printed program guide and/or the website as top sources, with the <u>digital</u> guide cited less often (about even with GPD emails and "word of mouth").







In terms of their preferred source for GPD information, half select the printed program guide (especially women), followed by the District website (29%, especially among men).

#### **Preferred Source for GPD Information**







Given a choice between the printed vs. digital version of the GPD program guide, residents prefer the printed brochure by a 2:1 margin.

#### **Preference for Printed vs. Digital GPD Program Guide**







Of those offering final comments, most cite program ideas (including scheduling for working adults),