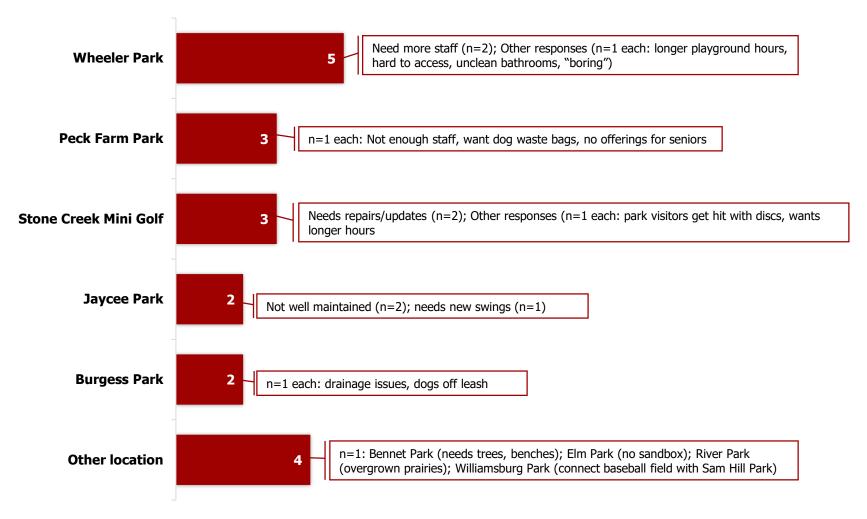

Pool                     | 44  | 4%   | 14%          | 23%          | 59%  |
| Community Gardens at Prairie Green  | 30  | 12%  | 36%          | 41%          | 11%  |
| None of the above                   | 43  | 38%  | 38%          | 11%          | 13%  |





GPD park and facility users are extremely satisfied with their overall experience at these locations, and with all attributes — especially overall accessibility and safety.







**Ditv**research

Residents giving lower satisfaction scores (6 or below) on any item attribute these to a wide range of concerns, mostly centered around maintenance and upkeep (in general and at specific sites), followed by staffing, more facilities, or accessibility/longer hours.





#### Reasons for Dissatisfaction with GPD Parks/Facilities (cont'd)







Among the few (6%) reporting no visits to GPD parks or facilities in the past year, the top reason by far is not having young children at home (which suggests a perception that the GPD focuses on children/young families and is less relevant to older adults).

Reasons for Non-GPD Park/Facility Usage (multiple responses, n=33 non-visitors







At least half of the respondents report a need or interest for an indoor track, fitness facility, and/or gym courts. Half as many (23%) report a need for rental rooms, and even fewer express demand for the remaining indoor facilities tested.

#### Indoor Facilities of Interest/Needed Among Residents (% "Yes")







Many of the indoor facilities tested are already considered readily available in the community, including fitness facilities, indo