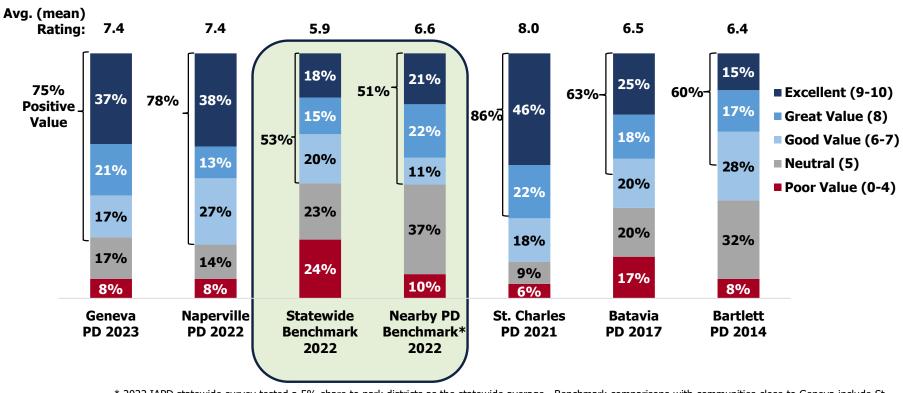

residents are informed that the GPD receives 6% of their property taxes to deliver the parks, facilities and programs it provides, they rate this a very good value overall – regardless of how they responded to willingness-to-pay questions.

#### **Value of Property Taxes to GPD**







aQityresearch

The overall value scores for the GPD align very closely with neighboring park agencies, and far exceed the statewide benchmark from last year.

#### **Benchmark Comparisons: Perceived Value Relative to Property Tax Share**

Q21. Approximately 6% of your property taxes goes to the Geneva Park District. Thinking about the programs, parks, facilities, and services that the Park District provides, please rate the overall value that the Park District represents given its share of property taxes.



<sup>\* 2022</sup> IAPD statewide survey tested a 5% share to park districts as the statewide average. Benchmark comparisons with communities close to Geneva include St. Charles, Hanover Park, Batavia, West Chicago, Warrenville, Carol Stream, Winfield, and Wheaton. For the individual agency comparisons, St. Charles Park District was tested at 8% share of property taxes, vs. 6% for Batavia, 5% for Naperville, and 4.5% for Bartlett.



When asked what they like about the Park District (open-ended), residents cite a variety of strengths, especially parks (three of the top four responses), with one in four overall (26%) specifically mentioning park maintenance as the top strength.

#### **GPD Strengths (multiple open-ended responses)**











When asked what they dislike or would like im