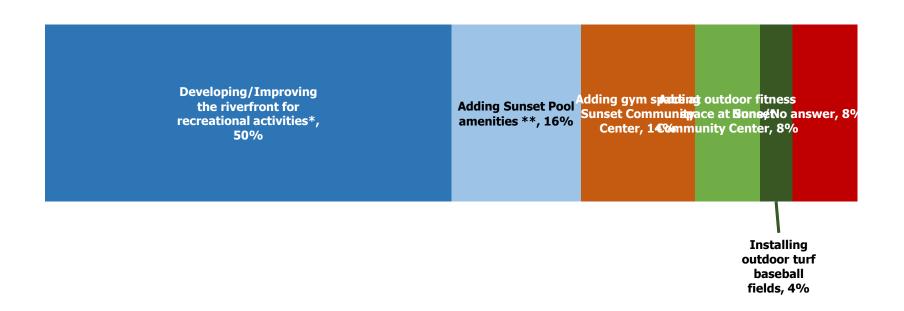

% – mostly from current non-participants, along with adults aged 65+ and those without children in the household).

**Top Priority: Most Important <u>Program Option</u>** For GPD To **Provide/Expand/Improve** (n=502)





aQityresearch

When testing residents' willingness-to-pay for potential GPD facility improvements — in the form of higher property taxes (asked of half the sample) vs. higher fees (asked of the other half) — a majority support most of the improvements tested.





When asked which improvement they support most (given higher taxes or fees), half select riverfront upgrades for recreational paddle activities. New amenities at Sunset Pool, and more gym space at Sunset Community Center, tied for a distant second.

#### **Which Potential GPD Improvement Do You Support Most?**





Q23. Please select the <u>one</u> initiative that you support the most, even if it means higher (property taxes/fees). \* e.g., kayaking, stand-up paddle boarding, canoeing, rowing, etc.

<sup>\*\*</sup> e.g., lazy river, diving boards



When informed of the 15-acre parcel next to Peck Farm Park that the GPD recently required, respondents where asked what type(s) of usage they would like to see at this location (after giving a few examples\*).

Suggestions for GPD's New 15-Acre Site







When seeking information about GPD programs, events, facilities, etc., virtually all include the printed program guide and/or the website as top sources, with the <u>digital</u> guide cited less often (about even with GPD emails and "word of mouth").







In terms of their preferred source for GPD