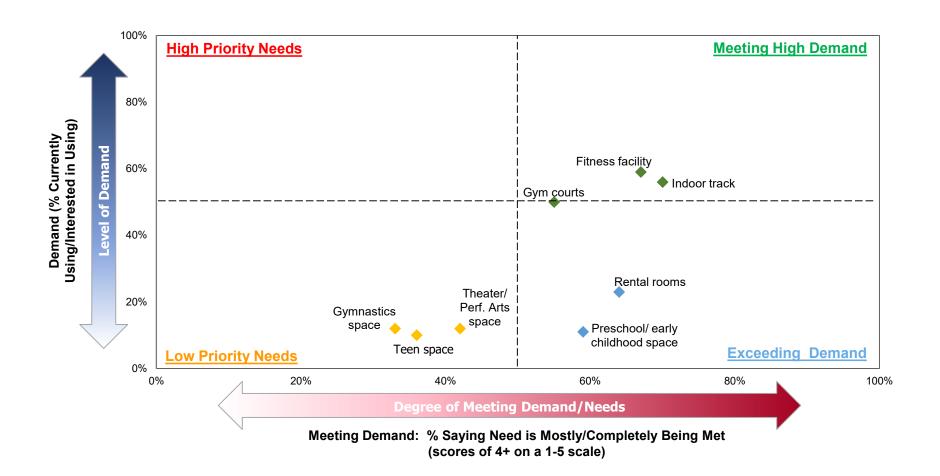

e (which suggests a perception that the GPD focuses on children/young families and is less relevant to older adults).

Reasons for Non-GPD Park/Facility Usage (multiple responses, n=33 non-visitors







At least half of the respondents report a need or interest for an indoor track, fitness facility, and/or gym courts. Half as many (23%) report a need for rental rooms, and even fewer express demand for the remaining indoor facilities tested.

#### Indoor Facilities of Interest/Needed Among Residents (% "Yes")







Many of the indoor facilities tested are already considered readily available in the community, including fitness facilities, indoor track, rental rooms, preschool and early childhood program space, and gym courts. None are close to being a "high priority" gap or unmet need.







When asked which one indoor facility should be the District's top focus, most select one of the options seen as readily available now (gym courts, fitness facility, indoor track), or feel that "none" are a priority (again, reflecting that most needs are being met).

# Top Priority: Most Important <u>Indoor</u> Facility/Amenity For GPD To Provide/Expand/Improve (n=502)







Several outdoor facilities and activities tested generated high levels of interest and demand, mostly centered around trails and path connections, open and natural space, and events along the river (each cited by roughly two-thirds or more GPD residents).

#### Outdoor Facilities of Interest/Need Among Residents (% "Yes")







When asked about the current availability of these outdoor facilities, those interest