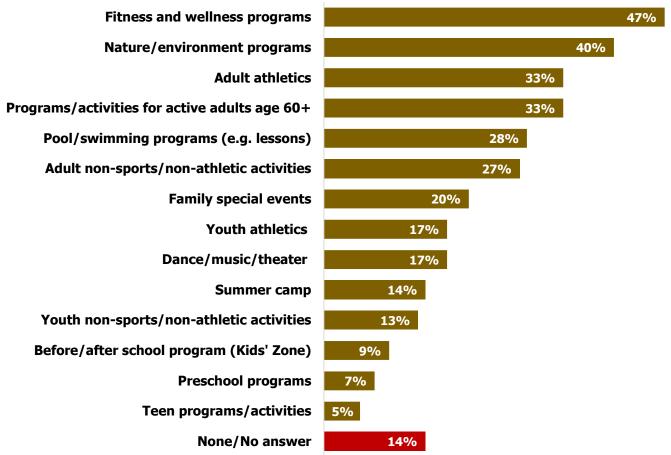

#### **COMMUNICATIONS**

Executive Director Vickers shared that all the outdoor facilities are preparing to open for the season, starting with Stone Creek Mini Golf and ending with Mill Creek Pool. The replacement or renovation of the Stone Creek Mini Golf hut has been on the planning goals for many years and staff is looking deeper into viable options. President Frankenthal asked if there are any structural concerns, to the mini golf hut. Ms. Vickers shared that there are zero safety concerns but, the aesthetics need to be updated. Vice President Moffat mentioned that if the plan turns out to be tearing the structure down, staff should look into placing conduit into the north facing parking spots for EV charging stations. Ms. Vickers agreed with that statement as EV charging stations would be beneficial to the highly utilized park. This Saturday, April 22, is Earth Day Celebration at Peck Farm Park from 11am – 2pm. The community survey has reached its goal of over 500 respondents. Staff anticipates receiving the full results, of the community survey, and associated report near the beginning of May and hope to bring it to the May 15<sup>th</sup> board meeting. The first steps for the agreement of the OSLAD Grant has occurred and staff is awaiting the state to sign the agreement and send it back.