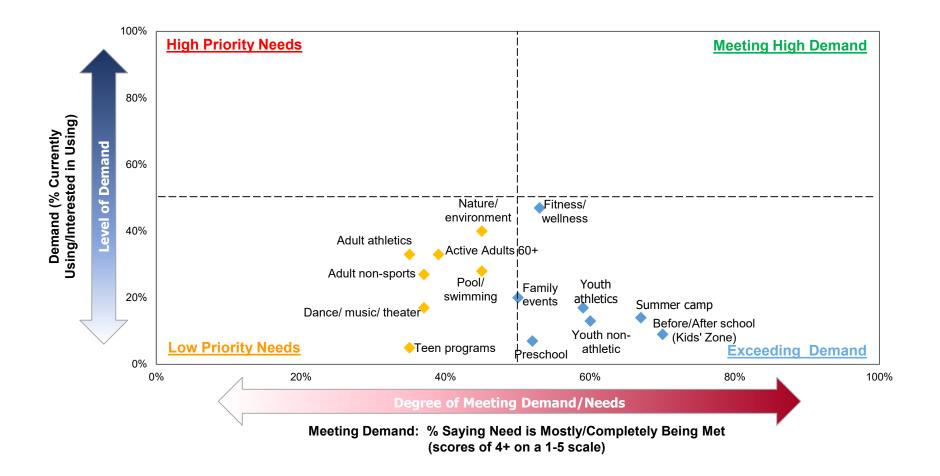

#### **COMMUNICATIONS**

Executive Director Vickers shared that all the outdoor facilities are preparing to open for the season, starting with Stone Creek Mini Golf and ending with Mill Creek Pool. The replacement or renovation of the Stone Creek Mini Golf hut has been on the planning goals for many years and staff is looking deeper into viable options. President Frankenthal asked if there are any structural concerns, to the mini golf hut. Ms. Vickers shared that there are zero safety concerns but, the aesthetics need to be updated. Vice President Moffat mentioned that if the plan turns out to be tearing the structure down, staff should look into placing conduit into the north facing parking spots for EV charging stations. Ms. Vickers agreed with that statement as EV charging stations would be beneficial to the highly utilized park. This Saturday, April 22, is Earth Day Celebration at Peck Farm Park from 11am – 2pm. The community survey has reached its goal of over 500 respondents. Staff anticipates receiving the full results, of the community survey, and associated report near the beginning of May and hope to bring it to the May 15<sup>th</sup> board meeting. The first steps for the agreement of the OSLAD Grant has occurred and staff is awaiting the state to sign the agreement and send it back.