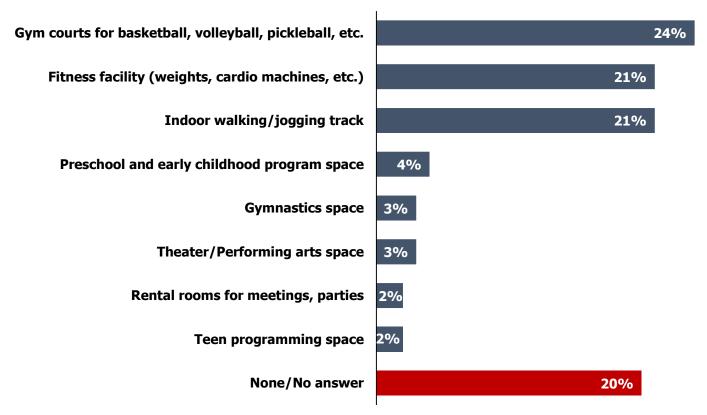

ven fewer express demand for the remaining indoor facilities tested.

#### Indoor Facilities of Interest/Needed Among Residents (% "Yes")







Many of the indoor facilities tested are already considered readily available in the community, including fitness facilities, indoor track, rental rooms, preschool and early childhood program space, and gym courts. None are close to being a "high priority" gap or unmet need.







When asked which one indoor facility should be the District's top focus, most select one of the options seen as readily available now (gym courts, fitness facility, indoor track), or feel that "none" are a priority (again, reflecting that most needs are being met).

# Top Priority: Most Important <u>Indoor</u> Facility/Amenity For GPD To Provide/Expand/Improve (n=502)







Several outdoor facilities and activities tested generated high levels of interest and demand, mostly centered around trails and path connections, open and natural space, and events along the river (each cited by roughly two-thirds or more GPD residents).

#### Outdoor Facilities of Interest/Need Among Residents (% "Yes")







When asked about the current availability of these outdoor facilities, those interested in trails and open space/natural areas report that these needs are currently being met. However, riverfront events/activities represent an unmet need for most of those expressing interest.







In terms of the top outdoor priority for the GPD, trails remains the #1 choice, but riverfront paddle rentals/activities jumps to the #2 spot, followed closely by other riverfront