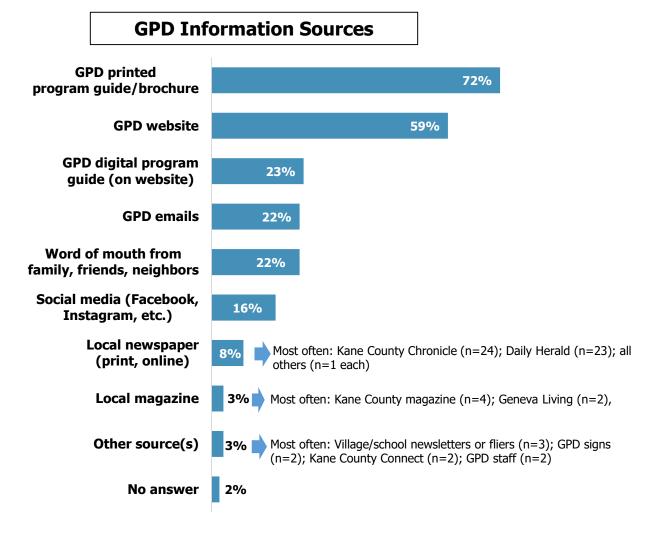

tential GPD Improvement Do You Support Most?**





Q23. Please select the <u>one</u> initiative that you support the most, even if it means higher (property taxes/fees). \* e.g., kayaking, stand-up paddle boarding, canoeing, rowing, etc.

<sup>\*\*</sup> e.g., lazy river, diving boards



When informed of the 15-acre parcel next to Peck Farm Park that the GPD recently required, respondents where asked what type(s) of usage they would like to see at this location (after giving a few examples\*).

Suggestions for GPD's New 15-Acre Site







When seeking information about GPD programs, events, facilities, etc., virtually all include the printed program guide and/or the website as top sources, with the <u>digital</u> guide cited less often (about even with GPD emails and "word of mouth").







In terms of their preferred source for GPD information, half select the printed program guide (especially women), followed by the District website (29%, especially among men).

#### **Preferred Source for GPD Information**







Given a choice between the printed vs. digital version of the GPD program guide, residents prefer the printed brochure by a 2:1 margin.

#### **Preference for Printed vs. Digital GPD Program Guide**







Of those offering final comments, most cite program ideas (including scheduling for working adults), more park features, and/or lower fees. The rest either offered no response (45%) or expressed full satisfaction with the GPD (5%).

## Suggestions to Serve Households Better (multiple open-ended responses)









#### **Key Takeaways: Overall Opinions of