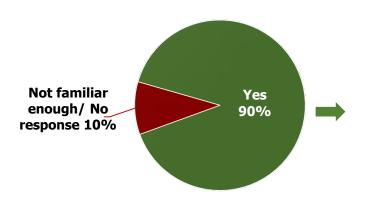

trict represents given its share of property taxes.



<sup>\* 2022</sup> IAPD statewide survey tested a 5% share to park districts as the statewide average. Benchmark comparisons with communities close to Geneva include St. Charles, Hanover Park, Batavia, West Chicago, Warrenville, Carol Stream, Winfield, and Wheaton. For the individual agency comparisons, St. Charles Park District was tested at 8% share of property taxes, vs. 6% for Batavia, 5% for Naperville, and 4.5% for Bartlett.



When asked what they like about the Park District (open-ended), residents cite a variety of strengths, especially parks (three of the top four responses), with one in four overall (26%) specifically mentioning park maintenance as the top strength.

#### **GPD Strengths (multiple open-ended responses)**











When asked what they dislike or would like improved about the GPD, respondents give much more scattered responses (no clear consensus). Topping the list are issues with facility and park/trail maintenance, fees, and pool-related comments.

# Feedback on GPD Weaknesses/ Improvement Suggestions?



# **GPD Weaknesses/Improvements Sought** (multiple open-ended responses)







Virtually all District residents feel included and represented by the GPD in its programs and activities. This opinion is generally held by all demographic subgroups (no statistically meaningful differences by age, gender, race/ethnicity, etc.).

Does Your Household Feel Properly Represented/Included Within GPD Offerings?







Virtually all respondents report that someone in their household used or visited a