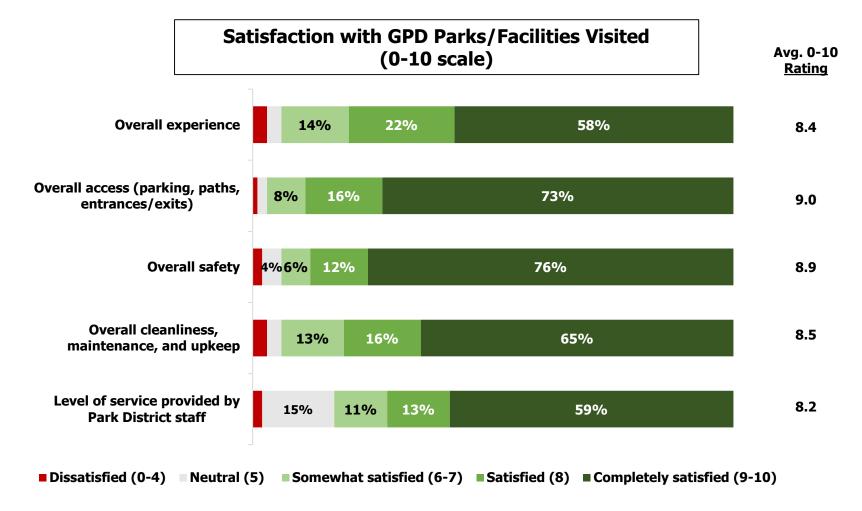

Pool                         | 156 | 16%  | 34%          | 24%          | 27%  |
| Sunset Community Center             | 174 | 20%  | 40%          | 23%          | 17%  |
| Stone Creek Miniature Golf Course   | 135 | 15%  | 45%          | 21%          | 19%  |
| Peck Farm Interpretive Center       | 111 | 8%   | 25%          | 31%          | 36%  |
| Mill Creek Pool                     | 44  | 4%   | 14%          | 23%          | 59%  |
| Community Gardens at Prairie Green  | 30  | 12%  | 36%          | 41%          | 11%  |
| None of the above                   | 43  | 38%  | 38%          | 11%          | 13%  |





GPD park and facility users are extremely satisfied with their overall experience at these locations, and with all attributes — especially overall accessibility and safety.







**Ditv**research

Residents giving lower satisfaction scores (6 or below) on any item attribute these to a wide range of concerns, mostly centered around maintenance and upkeep (in general and at specific sites), followed by staffing, more facilities, or accessibility/longer hours.





#### Reasons for Dissatisfaction with GPD Parks/Facilities (cont'd)







Among the few (6%) reporting no visits to GPD parks or facilities in the past year, the top reason by far is not having young children at home (which suggests a perception that the GPD focuses on children/young families and is less relevant to older adults).

Reasons for Non-GPD Park/Facility Usage (multiple responses, n=33 non-visitors







At least half of the respondents report a need or interest for an indoor track, fitne