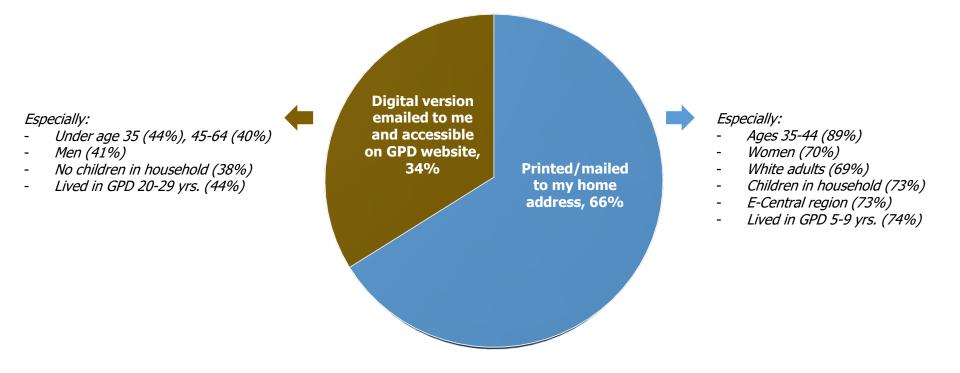

ld like to see at this location (after giving a few examples\*).

Suggestions for GPD's New 15-Acre Site







When seeking information about GPD programs, events, facilities, etc., virtually all include the printed program guide and/or the website as top sources, with the <u>digital</u> guide cited less often (about even with GPD emails and "word of mouth").







In terms of their preferred source for GPD information, half select the printed program guide (especially women), followed by the District website (29%, especially among men).

#### **Preferred Source for GPD Information**







Given a choice between the printed vs. digital version of the GPD program guide, residents prefer the printed brochure by a 2:1 margin.

#### **Preference for Printed vs. Digital GPD Program Guide**







Of those offering final comments, most cite program ideas (including scheduling for working adults), more park features, and/or lower fees. The rest either offered no response (45%) or expressed full satisfaction with the GPD (5%).

## Suggestions to Serve Households Better (multiple open-ended responses)









#### **Key Takeaways: Overall Opinions of Geneva Park District**

- > Residents overall hold the District in very high regard and a good (or better) value.
  - Higher scores come ages 45+; slightly lower scores (still very positive) from ages 35-44 (who support/seek most facility improvements tested)
  - Those least familiar with GPD are in the East, newer residents (moved here <5 years ago), , women, non-users/-participants
  - East residents tend to be non-visitors and fe