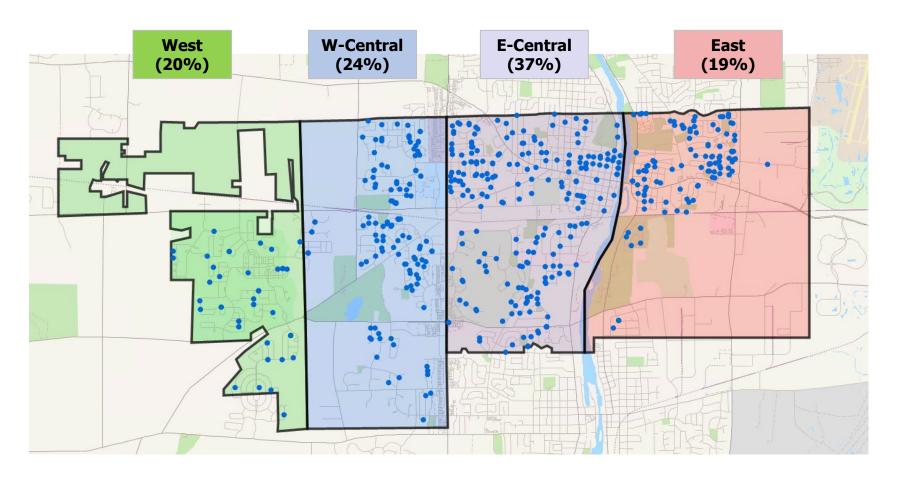

#### **COMMUNICATIONS**

Executive Director Vickers shared that all the outdoor facilities are preparing to open for the season, starting with Stone Creek Mini Golf and ending with Mill Creek Pool. The replacement or renovation of the Stone Creek Mini Golf hut has been on the planning goals for many years and staff is looking deeper into viable options. President Frankenthal asked if there are any structural concerns, to the mini golf hut. Ms. Vickers shared that there are zero safety concerns but, the aesthetics need to be updated. Vice President Moffat mentioned that if the plan turns out to be tearing the structure down, staff should look into placing conduit into the north facing parking spots for EV charging stations. Ms. Vickers agreed with that statement as EV charging stations would be beneficial to the highly utilized park. This Saturday, April 22, is Earth Day Celebration at Peck Farm Park from 11am – 2pm. The community survey has reached its goal of over 500 respondents. Staff anticipates receiving the full results, of the community survey, and associated report near the beginning of May and hope to bring it to the May 15<sup>th</sup> board meeting. The first steps for the agreement of the OSLAD Grant has occurred and staff is awaiting the state to sign the agreement and send it back.