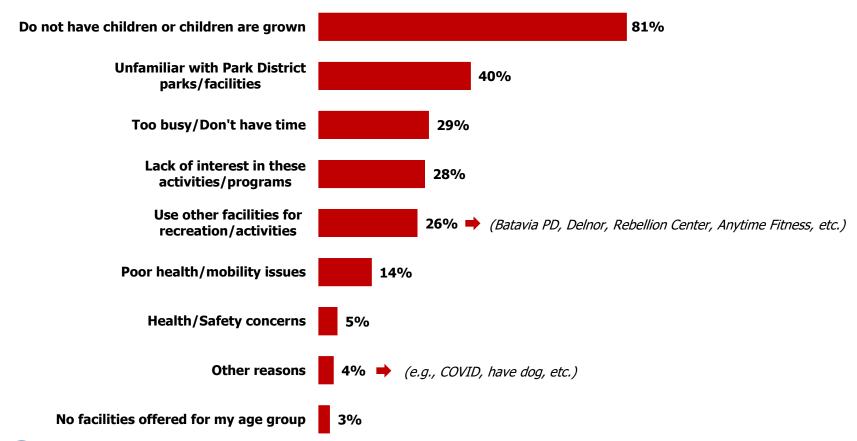

t these locations, and with all attributes — especially overall accessibility and safety.







**Ditv**research

Residents giving lower satisfaction scores (6 or below) on any item attribute these to a wide range of concerns, mostly centered around maintenance and upkeep (in general and at specific sites), followed by staffing, more facilities, or accessibility/longer hours.





#### Reasons for Dissatisfaction with GPD Parks/Facilities (cont'd)







Among the few (6%) reporting no visits to GPD parks or facilities in the past year, the top reason by far is not having young children at home (which suggests a perception that the GPD focuses on children/young families and is less relevant to older adults).

Reasons for Non-GPD Park/Facility Usage (multiple responses, n=33 non-visitors







At least half of the respondents report a need or interest for an indoor track, fitness facility, and/or gym courts. Half as many (23%) report a need for rental rooms, and even fewer express demand for the remaining indoor facilities tested.

#### Indoor Facilities of Interest/Needed Among Residents (% "Yes")







Many of the indoor facilities tested are already considered readily available in the community, including fitness facilities, indoor track, rental rooms, preschool and early childhood program space, and gym courts. None are close to being a "high priority" gap or unmet need.







When asked which one indoor facility should be the District's top focus, most select one of the options seen as readily available now (gym courts, fitness facility, indoor track), or feel that