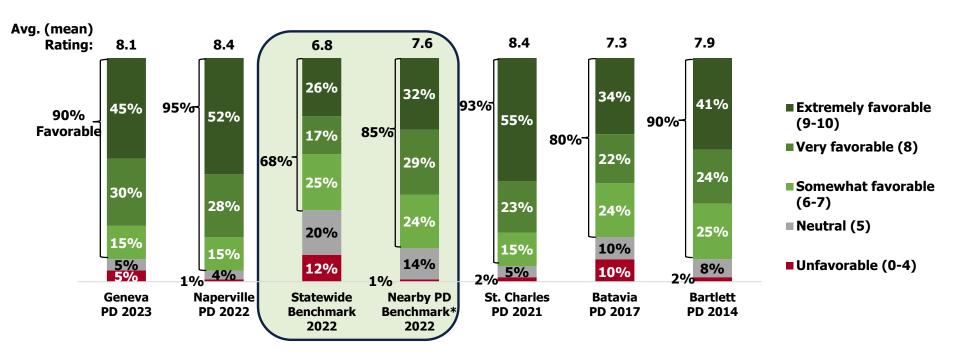

#### **COMMUNICATIONS**

Executive Director Vickers shared that all the outdoor facilities are preparing to open for the season, starting with Stone Creek Mini Golf and ending with Mill Creek Pool. The replacement or renovation of the Stone Creek Mini Golf hut has been on the planning goals for many years and staff is looking deeper into viable options. President Frankenthal asked if there are any structural concerns, to the mini golf hut. Ms. Vickers shared that there are zero safety concerns but, the aesthetics need to be updated. Vice President Moffat mentioned that if the plan turns out to be tearing the structure down, staff should look into placing conduit into the north facing parking spots for EV charging stations. Ms. Vickers agreed with that statement as EV charging stations would be beneficial to the highly utilized park. This Saturday, April 22, is Earth Day Celebration at Peck Farm Park from 11am – 2pm. The community survey has reached its goal of over 500 respondents. Staff anticipates receiving the full results, of the community survey, and associated report near the beginning of May and hope to bring it to the May 15<sup>th</sup> board meeting. The first steps for the agreement of the OSLAD Grant has occurred and staff is awaiting the state to sign the agreement and send it back.