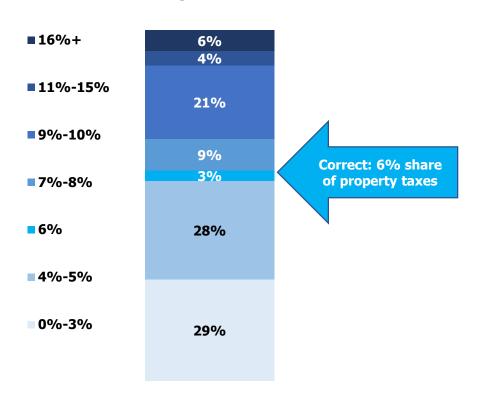

remaining 5% are neutral with no strong opinions either way.

Overall Esteem for Geneva Park District (0-10 scale)



■ Unfavorable (0-4) ■ Neutral (5) ■ Somewhat Favorable (6-7) ■ Very Favorable (8) ■ Extremely Favorable (9-10)





The GPD's overall esteem ratings are very much in line with those from neighboring park agencies (slightly higher than Batavia and Bartlett agencies, slightly lower than Naperville and St. Charles). It is well above the statewide average.

#### **Benchmark Comparisons: Overall Esteem Ratings**







Overall, GPD residents have a fairly accurate sense of the relative amount of property taxes that the District receives. On average, they estimate just over 7% goes to the GPD (slightly higher than its actual 6%).

### **Estimated GPD Share of Property Taxes**









Once residents are informed that the GPD receives 6% of their property taxes to deliver the parks, facilities and programs it provides, they rate this a very good value overall – regardless of how they responded to willingness-to-pay questions.

#### **Value of Property Taxes to GPD**







aQityresearch

The overall value scores for the GPD align very closely with neighboring park agencies, and far exceed the statewide benchmark from last year.

#### **Benchmark Comparisons: Perceived Value Relative to Property Tax Share**

Q21. Approximately 6% of your property taxes goes to the Geneva Park District. Thinking about the programs, parks, facilities, and services that the Park District provides, please rate the overall value that the Park District represents given its share of proper