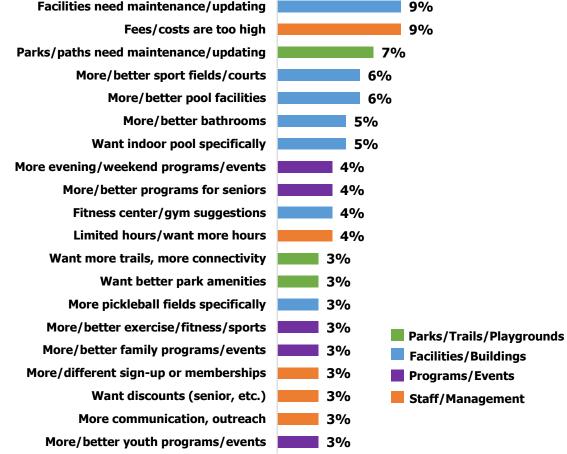

#### **COMMUNICATIONS**

Executive Director Vickers shared that all the outdoor facilities are preparing to open for the season, starting with Stone Creek Mini Golf and ending with Mill Creek Pool. The replacement or renovation of the Stone Creek Mini Golf hut has been on the planning goals for many years and staff is looking deeper into viable options. President Frankenthal asked if there are any structural concerns, to the mini golf hut. Ms. Vickers shared that there are zero safety concerns but, the aesthetics need to be updated. Vice President Moffat mentioned that if the plan turns out to be tearing the structure down, staff should look into placing conduit into the north facing parking spots for EV charging stations. Ms. Vickers agreed with that statement as EV charging stations would be beneficial to the highly utilized park. This Saturday, April 22, is Earth Day Celebration at Peck Farm Park from 11am – 2pm. The community survey has reached its goal of over 500 respondents. Staff anticipates receiving the full results, of the community survey, and associated report near the beginning of May and hope to bring it to the May 15<sup>th</sup> board meeting. The first steps for the agreement of the OSLAD Grant has occurred and staff is awaiting the state to sign the agreement and send it back.