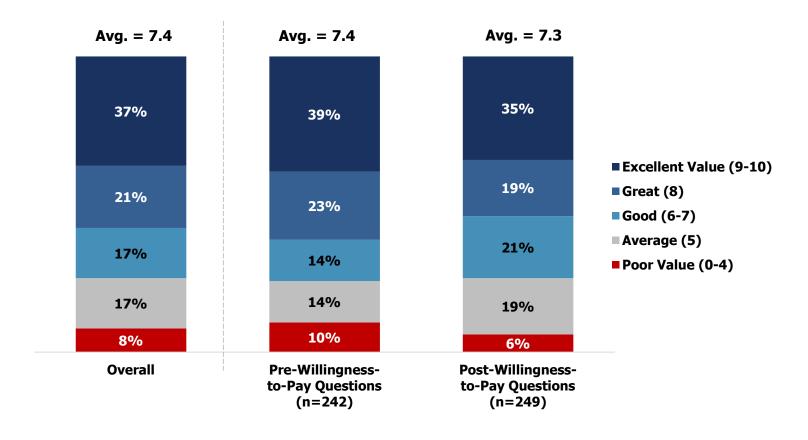

those from neighboring park agencies (slightly higher than Batavia and Bartlett agencies, slightly lower than Naperville and St. Charles). It is well above the statewide average.

#### **Benchmark Comparisons: Overall Esteem Ratings**







Overall, GPD residents have a fairly accurate sense of the relative amount of property taxes that the District receives. On average, they estimate just over 7% goes to the GPD (slightly higher than its actual 6%).

### **Estimated GPD Share of Property Taxes**









Once residents are informed that the GPD receives 6% of their property taxes to deliver the parks, facilities and programs it provides, they rate this a very good value overall – regardless of how they responded to willingness-to-pay questions.

#### **Value of Property Taxes to GPD**







aQityresearch

The overall value scores for the GPD align very closely with neighboring park agencies, and far exceed the statewide benchmark from last year.

#### **Benchmark Comparisons: Perceived Value Relative to Property Tax Share**

Q21. Approximately 6% of your property taxes goes to the Geneva Park District. Thinking about the programs, parks, facilities, and services that the Park District provides, please rate the overall value that the Park District represents given its share of property taxes.



<sup>\* 2022</sup> IAPD statewide survey tested a 5% share to park districts as the statewide average. Benchmark comparisons with communities close to Geneva include St. Charles, Hanover Park, Batavia, West Chicago, Warrenville, Carol Stream, Winfield, and Wheaton. For the indivi