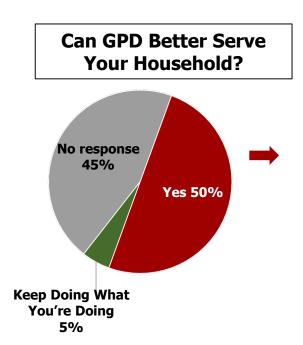

about even with GPD emails and "word of mouth").







In terms of their preferred source for GPD information, half select the printed program guide (especially women), followed by the District website (29%, especially among men).

#### **Preferred Source for GPD Information**







Given a choice between the printed vs. digital version of the GPD program guide, residents prefer the printed brochure by a 2:1 margin.

#### **Preference for Printed vs. Digital GPD Program Guide**







Of those offering final comments, most cite program ideas (including scheduling for working adults), more park features, and/or lower fees. The rest either offered no response (45%) or expressed full satisfaction with the GPD (5%).

## Suggestions to Serve Households Better (multiple open-ended responses)









#### **Key Takeaways: Overall Opinions of Geneva Park District**

- > Residents overall hold the District in very high regard and a good (or better) value.
  - Higher scores come ages 45+; slightly lower scores (still very positive) from ages 35-44 (who support/seek most facility improvements tested)
  - Those least familiar with GPD are in the East, newer residents (moved here <5 years ago), , women, non-users/-participants
  - East residents tend to be non-visitors and feel less included (given location vis-à-vis where most District facilities and programs are held)

- > Perceived strengths focus on parks/open space/trails and program variety (especially for youth and community events).
  - Top improvement opportunities center on more upkeep and maintenance of facilities and outd