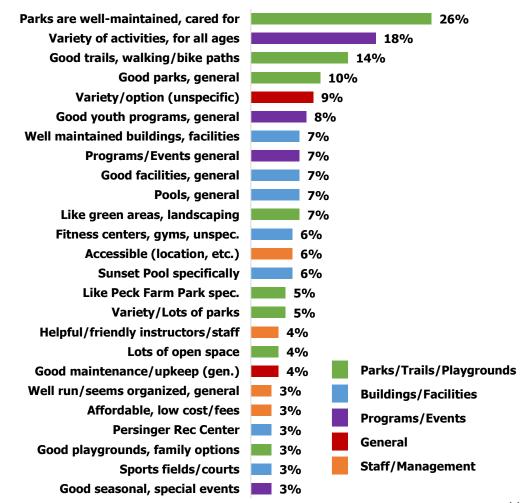

#### **COMMUNICATIONS**

Executive Director Vickers shared that all the outdoor facilities are preparing to open for the season, starting with Stone Creek Mini Golf and ending with Mill Creek Pool. The replacement or renovation of the Stone Creek Mini Golf hut has been on the planning goals for many years and staff is looking deeper into viable options. President Frankenthal asked if there are any structural concerns, to the mini golf hut. Ms. Vickers shared that there are zero safety concerns but, the aesthetics need to be updated. Vice President Moffat mentioned that if the plan turns out to be tearing the structure down, staff should look into placing conduit into the north facing parking spots for EV charging stations. Ms. Vickers agreed with that statement as EV charging stations would be beneficial to the highly utilized park. This Saturday, April 22, is Earth Day Celebration at Peck Farm Park from 11am – 2pm. The community survey has reached its goal of over 500 respondents. Staff anticipates receiving the full results, of the community survey, and associated report near the beginning of May and hope to bring it to the May 15<sup>th</sup> board meeting. The first steps for the agreement of the OSLAD Grant has occurred and staff is awaiting the state to sign the agreement and send it back.