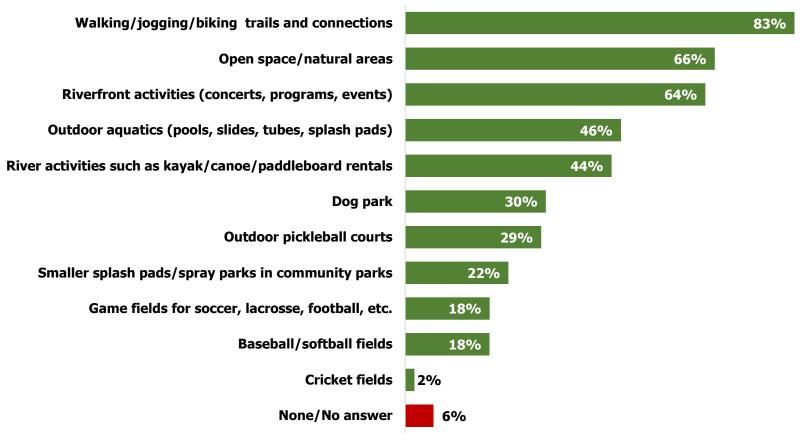

ogram space, and gym courts. None are close to being a "high priority" gap or unmet need.







When asked which one indoor facility should be the District's top focus, most select one of the options seen as readily available now (gym courts, fitness facility, indoor track), or feel that "none" are a priority (again, reflecting that most needs are being met).

# Top Priority: Most Important <u>Indoor</u> Facility/Amenity For GPD To Provide/Expand/Improve (n=502)







Several outdoor facilities and activities tested generated high levels of interest and demand, mostly centered around trails and path connections, open and natural space, and events along the river (each cited by roughly two-thirds or more GPD residents).

#### Outdoor Facilities of Interest/Need Among Residents (% "Yes")







When asked about the current availability of these outdoor facilities, those interested in trails and open space/natural areas report that these needs are currently being met. However, riverfront events/activities represent an unmet need for most of those expressing interest.







In terms of the top outdoor priority for the GPD, trails remains the #1 choice, but riverfront paddle rentals/activities jumps to the #2 spot, followed closely by other riverfront activities (mostly events, cited by one in ten respondents).

Top Priority: Most Important <u>Outdoor</u> Facility/Amenity For GPD To Provide/Expand/Improve (n=502)







When asked about recent GPD program participation (open-ended), gym and fitness activities are mentioned most often, followed by aquatics, concerts/seasonal e