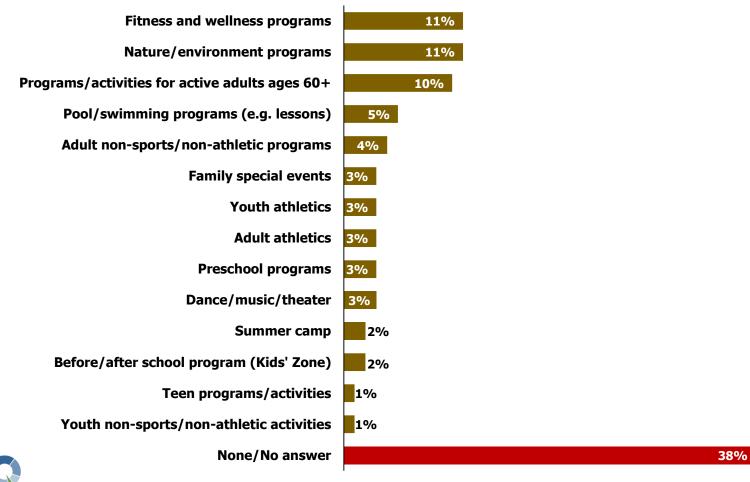

#### **COMMUNICATIONS**

Executive Director Vickers shared that all the outdoor facilities are preparing to open for the season, starting with Stone Creek Mini Golf and ending with Mill Creek Pool. The replacement or renovation of the Stone Creek Mini Golf hut has been on the planning goals for many years and staff is looking deeper into viable options. President Frankenthal asked if there are any structural concerns, to the mini golf hut. Ms. Vickers shared that there are zero safety concerns but, the aesthetics need to be updated. Vice President Moffat mentioned that if the plan turns out to be tearing the structure down, staff should look into placing conduit into the north facing parking spots for EV charging stations. Ms. Vickers agreed with that statement as EV charging stations would be beneficial to the highly utilized park. This Saturday, April 22, is Earth Day Celebration at Peck Farm Park from 11am – 2pm. The community survey has reached its goal of over 500 respondents. Staff anticipates receiving the full results, of the community survey, and associated report near the beginning of May and hope to bring it to the May 15<sup>th</sup> board meeting. The first steps for the agreement of the OSLAD Grant has occurred and staff is awaiting the state to sign the agreement and send it back.