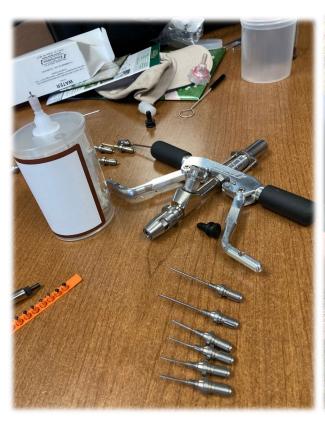

### SUPERINTENDENT OF PARKS & PROPERTIES

Supt. of Parks & Properties Gorra reviewed his report. The trades specialist position has been filled by Josh Rogowski who will start work June 20. Mowing has been stalled, as well as fertilizing, due to the lack of rain. Staff members, who typically mow, have been assigned to watering, cleaning the mini-golf creek, and other general park maintenance duties. The concrete work and planting of trees and shrubs at Garden Club Park has been completed. Remaining work includes; reinstalling brick pavers from the original park, benches, and bike racks. Park District staff is working with the Garden Club identifying planting areas for flowers. The large concrete pilings have been cut up and removed from River Park. The Peck Farm Park sign has been re-installed on the corner of Kaneville and Fabyan. The swing hammock, donated by the Foundation, has been installed at Hawks Hollow playground. The crosswalks between Peck Farm and SPRC have been widened to allow ADA accessibility to the crosswalk activation buttons. A new door was installed on the back of the butterfly house. Mr. Gorra shared that the asphalt work was completed on June 7 at the Sterling Manor tennis courts. Color coating and striping will be completed early July to allow the oils to evaporate off the top. Parks staff worked with Sportsfield Inc. to install 92 base anchors at various ball fields. Mr. Gorra stated that all spring flower planting has been completed. Staff will now focus on landscape bed maintenance across the district. The district has a number of pin oak trees, many larger ones located in Wheeler Park. Pin oak trees are not native to the area. Staff will be injecting the trees with nutrients to help with nutrient retention in an effort to keep them healthy.