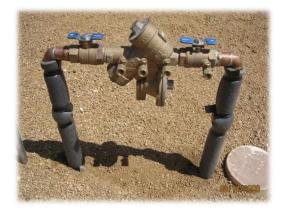

### Sunset Pool Filter Replacement

Supt. of Recreation Bortner reported that the sand filters, which operate the main filtration system for Sunset Pool, are 25 years old and original to the facility. The replacement of these filters was initially brought to the Board in December 2022 when the capital improvement plan was presented. Staff acquired three quotes with FGMA the lowest at \$10,500.00. Staff conducted three reference checks with surrounding Park Districts. Mr. Bortner reminded the Board that after architectural drawings are completed the project will go out to bid. President Frankenthal asked why we are not able to purchase filters off the shelf. Executive Director Vickers stated that for permitting purposes the filters must be drawn. Commissioner Cullen asked if this project is a full replacement. Ms. Vickers shared that it will be a full replacement although, the new filters will be much smaller and more efficient. President Frankenthal asked if the filters will be steel or fiberglass. Both Ms. Vickers and Mr. Bortner replied that they believed the filters will be fiberglass and the media, within the filters, will continue to be sand. Vice President Moffat made a motion to approve the contract for FGMA for architectural services for the Sunset Pool filter replacement project in the total of \$10,500.00 in preparation to prepare to go to bid on the replacement of the sand filter system at Sunset Pool. Commissioner Cullen seconded. All ayes. Motion carried.