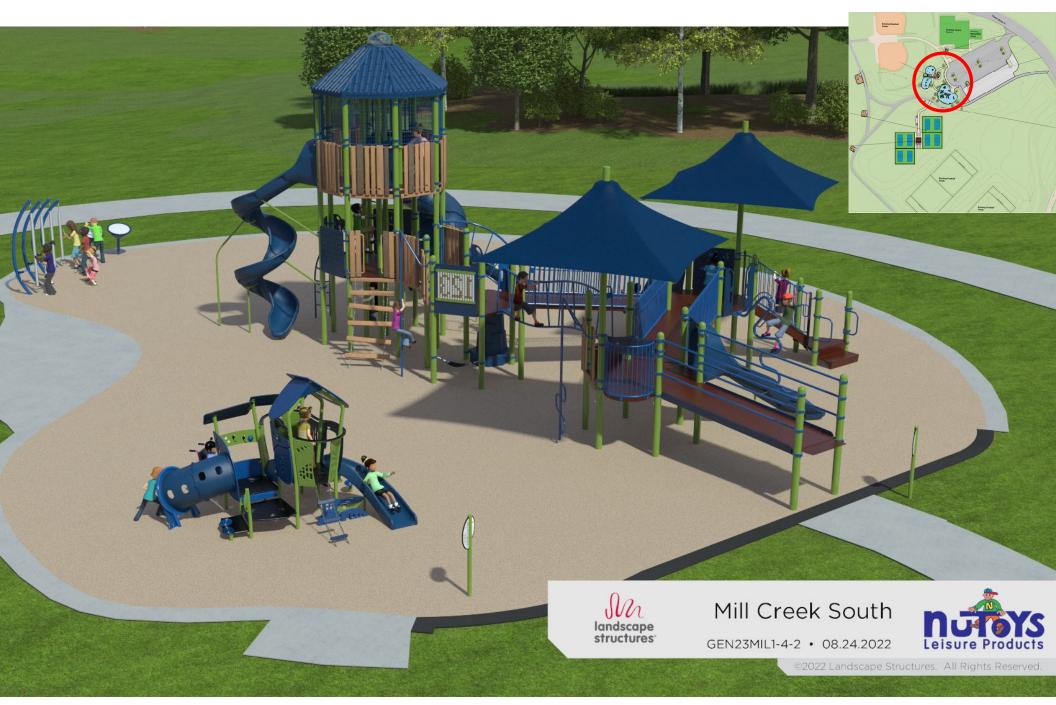

to the drainage on Island Park were completed.
- Former Dryden Park playground equipment was gifted to Kids Around the World outreach, where it found a home for children in Los Pajuiles, Dominican Republic.

As always, staff went above and beyond providing exemplary customer service across all facilities within the park district and continue to exemplify our Core Values: *Customer Commitment; Responsible Leadership; Fiscal Responsibility; Safety; Community Collaboration; and Innovation Stewardship & Sustainability.* 

I am proud to be a part of the Geneva Park District and working alongside the dedicated staff. I would also like to thank our wonderful community for its support of the Geneva Park District.

John A. Frankenthal President Board of Commissioners





Geneva PARK DISTRICT







### Playground Equipment Rendering



Additional 47 Spaces plus 2 ADA



Additional 42 Spaces plus 2 ADA



#### Mill Creek Community Park OSLAD Development

Geneva Park District Project #1179

Date of Revision: June 27, 2023

#### **Project Schedule**

| SCOPE                                          | DATES                            |
|------------------------------------------------|----------------------------------|
| Construction Documents                         |                                  |
| Design Development Review Meeting              | June 27, 2023 at 1pm, Virtual    |
| 50% Construction Document Review Meeting       | August 15, 2023 at 1pm, Virtual  |
| 95% Construction Document Review Meeting       | October 10, 2021 at 1pm, Virtual |
| 100% Construction Document