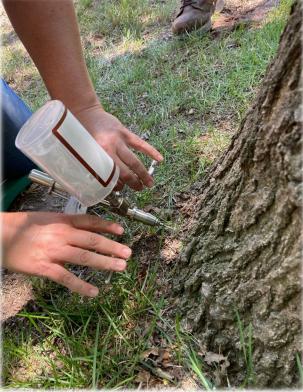

### SUPERINTENDENT OF PARKS & PROPERTIES

Supt. of Parks & Properties Gorra reviewed his report. The trades specialist position has been filled by Josh Rogowski who will start work June 20. Mowing has been stalled, as well as fertilizing, due to the lack of rain. Staff members, who typically mow, have been assigned to watering, cleaning the mini-golf creek, and other general park maintenance duties. The concrete work and planting of trees and shrubs at Garden Club Park has been completed. Remaining work includes; reinstalling brick pavers from the original park, benches, and bike racks. Park District staff is working with the Garden Club identifying planting areas for flowers. The large concrete pilings have been cut up and removed from River Park. The Peck Farm Park sign has been re-installed on the corner of Kaneville and Fabyan. The swing hammock, donated by the Foundation, has been installed at Hawks Hollow playground. The crosswalks between Peck Farm and SPRC have been widened to allow ADA accessibility to the crosswalk activation buttons. A new door was installed on the back of the butterfly house. Mr. Gorra shared that the asphalt work was completed on June 7 at the Sterling Manor tennis courts. Color coating and striping will be completed early July to allow the oils to evaporate off the top. Parks staff worked with Sportsfield Inc. to install 92 base anchors at various ball fields. Mr. Gorra stated that all spring flower planting has been completed. Staff will now focus on landscape bed maintenance across the district. The district has a number of pin oak trees, many larger ones located in Wheeler Park. Pin oak trees are not native to the area. Staff will be injecting the trees with nutrients to help with nutrient retention in an effort to keep them healthy.