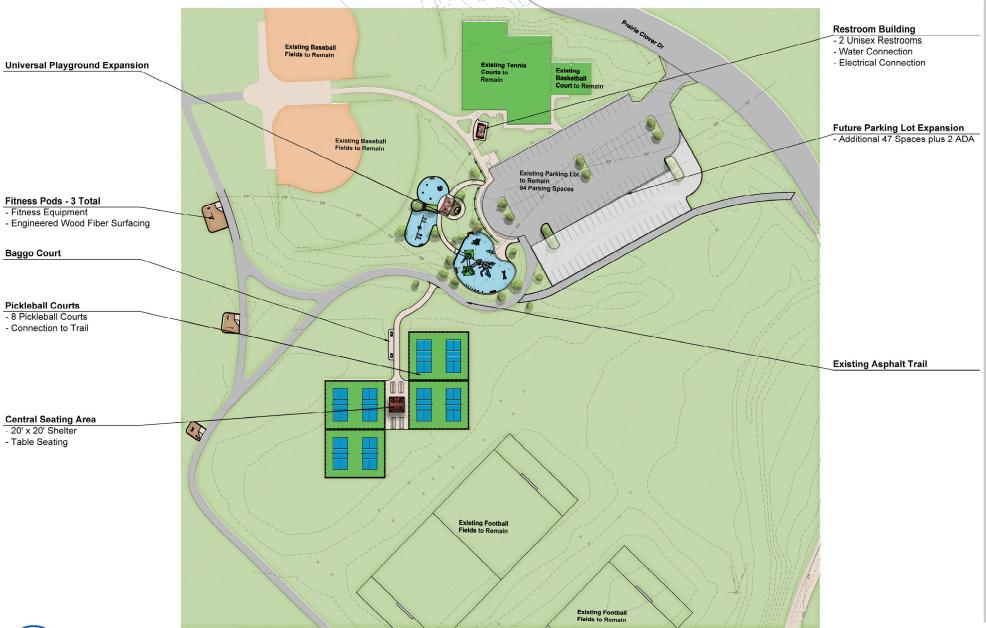

den Club Park.
- Improvements to the drainage on Island Park were completed.
- Former Dryden Park playground equipment was gifted to Kids Around the World outreach, where it found a home for children in Los Pajuiles, Dominican Republic.

As always, staff went above and beyond providing exemplary customer service across all facilities within the park district and continue to exemplify our Core Values: *Customer Commitment; Responsible Leadership; Fiscal Responsibility; Safety; Community Collaboration; and Innovation Stewardship & Sustainability.* 

I am proud to be a part of the Geneva Park District and working alongside the dedicated staff. I would also like to thank our wonderful community for its support of the Geneva Park District.

John A. Frankenthal President Board of Commissioners





Geneva PARK DISTRICT







### Playground Equipment Rendering



Additional 47 Spaces plus 2 ADA



Additional 42 Spaces plus 2 ADA



#### Mill Creek Community Park OSLAD Development

Geneva Park District Project #1179

Date of Revision: June 27, 2023

#### **Project Schedule**

| SCOPE                                          | DATES                            |
|------------------------------------------------|----------------------------------|
| Construction Documents                         |                                  |
| Design Development Review Meeting              | June 27, 2023 at 1pm, Virtual    |
| 50% Construction Document Review Meeting       | August 15, 2023 at 1pm, Virtual  |
| 95% Construction Document Review Meeting       | October 10, 2021 at 1pm, Virtual