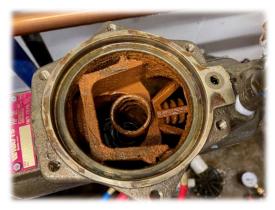

### Sunset Pool Filter Replacement

Supt. of Recreation Bortner reported that the sand filters, which operate the main filtration system for Sunset Pool, are 25 years old and original to the facility. The replacement of these filters was initially brought to the Board in December 2022 when the capital improvement plan was presented. Staff acquired three quotes with FGMA the lowest at \$10,500.00. Staff conducted three reference checks with surrounding Park Districts. Mr. Bortner reminded the Board that after architectural drawings are completed the project will go out to bid. President Frankenthal asked why we are not able to purchase filters off the shelf. Executive Director Vickers stated that for permitting purposes the filters must be drawn. Commissioner Cullen asked if this project is a full replacement. Ms. Vickers shared that it will be a full replacement although, the new filters will be much smaller and more efficient. President Frankenthal asked if the filters will be steel or fiberglass. Both Ms. Vickers and Mr. Bortner replied that they believed the filters will be fiberglass and the media, within the filters, will continue to be sand. Vice President Moffat made a motion to approve the contract for FGMA for architectural services for the Sunset Pool filter replacement project in the total of \$10,500.00 in preparation to prepare to go to bid on the replacement of the sand filter system at Sunset Pool. Commissioner Cullen seconded. All ayes. Motion carried.