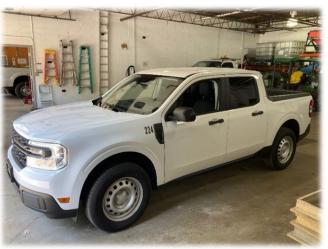

### Ford Maverick Purchase

The Board passed Resolution #2023-4 in February of this year, allowing District staff to purchase a vehicle off the lot. Supt. of Parks & Properties Gorra shared that this resolution allowed the District to purchase a new Ford Maverick once it became available. Staff will receive the truck at the end of the month. Total amount, of the truck, was \$27,760.00.