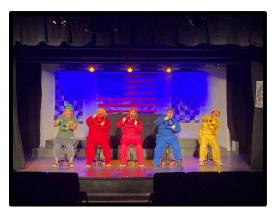

### SUPERINTENDENT OF RECREATION

Supt. of Recreation Bortner reviewed his report. The fall brochure is at the printers and scheduled to be online next week. Registration day is scheduled for August 8. Camps are in full swing and running smoothly. The week of June 28 there was an air quality alert and staff were able to alter camps and programing efficiently. Geneva Park District presence at Swedish Days this year was strong and went very well. The district participated in Representative Dan Ugaste's Outside Kid's Fair that occurred during the week of Swedish Days. Mr. Bortner was able to speak with Rep. Ugaste during the event who expressed how grateful he was that the Park District was there volunteering their time. The Park District partnered with the Police Department and Fire Department to put on Risk Watch Safety Camp. The camp saw good participation for both weeks. Executive Director Vickers shared that she attended graduation at the end of the previous week and was proud to see the Fire Department, Police Department, Mayor Burns, and the Park District all in one room collaborating together. Mr. Bortner shared that the first two concerts at River Park were postponed and rescheduled due to weather. Additional upcoming events include; Mini Golf Tournament, Movie in the Park, and Park Cookout. Both Bestlife Fitness center locations are preparing for annual shutdowns. The lifequards had their first of three safety audits and earned five stars! Peck Farm Park continues to have strong visitation numbers. Playhouse 38 has hosted three movies in the Afternoon Throwback Movie series, and the next adult production, Vrooommm!, takes place this weekend. Mr. Bortner shared that Ryan Coffland has been named Sunset Facility Manager and his previous position of Athletic Supervisor has been posted and the interview process has commenced. Mr. Bortner reported on membership and revenue numbers for Bestlife Fitness as well as numbers for the pools and mini golf.