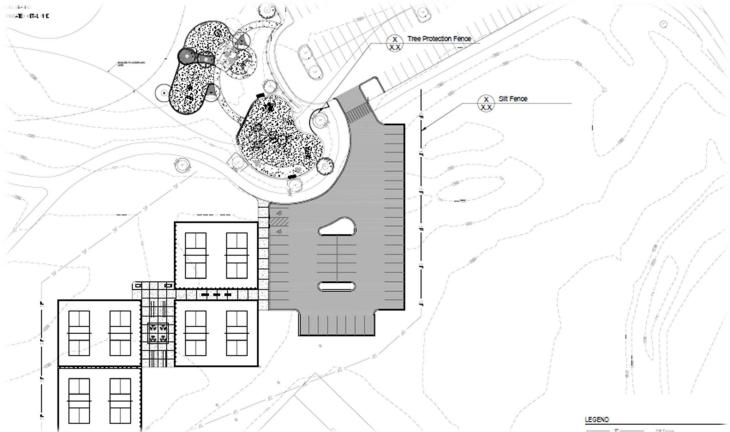

#### Mill Creek Community Park Renovations

Executive Director Vickers shared with the board that their packet includes the overall plan, playground equipment rendering, two image options of the parking lot add on, project schedule, and the original pricing of the project for the renovation of Mill Creek Community Park. The last time the board would have seen the plan was last September and it is a first look for Commissioner Jones. The playground structure was chosen by community and special recreation input. The pricing included in the packet is \$7,000 less than the original quote. The additional parking is something the board has not seen previously. Ms. Vickers shared that since the park is highly utilized and with the newly added amenities additional spaces will allow community members to park within the parking lot versus on the street. Additional parking has not been brought to the board before and staff is not looking for a motion to be made. Vice President Moffat expressed a concern of safety and distracted drivers with the left image, as the left image displays a drive that hugs the walking area aside the playground structure. Supt. of Parks & Properties Gorra expressed that a split rail could be added between the playground and drive to help with safety. The additional parking would also not be plowed in the winter months. The choice on the left also allows additional expansion in the future. After board and staff discussion Board Commissioners stated they would approve the parking lot as an addition to the project.