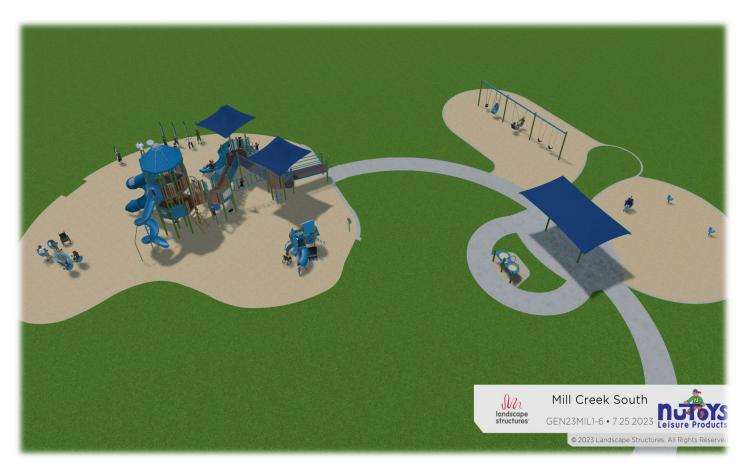

#### Mill Creek Community Park Renovations

Executive Director Vickers shared with the board that their packet includes the overall plan, playground equipment rendering, two image options of the parking lot add on, project schedule, and the original pricing of the project for the renovation of Mill Creek Community Park. The last time the board would have seen the plan was last September and it is a first look for Commissioner Jones. The playground structure was chosen by community and special recreation input. The pricing included in the packet is \$7,000 less than the original quote. The additional parking is something the board has not seen previously. Ms. Vickers shared that since the park is highly utilized and with the newly added amenities additional spaces will allow community members to park within the parking lot versus on the street. Additional parking has not been brought to the board before and staff is not looking for a motion to be made. Vice President Moffat expressed a concern of safety and distracted drivers with the left image, as the left image displays a drive that hugs the walking area aside the playground structure. Supt. of Parks & Properties Gorra expressed that a split rail could be added between the playground and drive to help with safety. The additional parking would also not be plowed in the winter months. The choice on the left also allows additional expansion in the future. After board and staff discussion Board Commissioners stated they would approve the parking lot as an addition to the project.