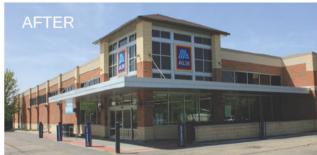

DY EAST STATE STREET TAX INCREMENT FINANCING DISTRICT

Delivered: 2007 18,062 SF of retail space 81 surface parking spaces Job creation: 9

Since the closing of Frank's Family Foods in 1998, the City affirmed an interest in attracting a grocery store at or near the intersection of East State Street and East Side Drive. Established in 2000 the East State Street TIF District authorized the City to invest TIF funds in the area to make such a project economically feasible to a developer. Plans were drawn for a 100,000 sq ft area at the northeast corner of the intersection. The two parcels formerly held a deteriorating strip center with six separate tenant spaces, four of which were vacant, as well as an abandoned 4-car garage building.

### PROJECT AREA: \$606,723 EAV INCREASE SINCE 2007







#### HOW TIF HELPED

- Land purchase
- Building demolition
- Site preparation
- Public infrastructure improvements

#### OUTCOME

In 2007, ALDI was built, generating a new source of property and sales tax revenue for the City, as well as providing a new option for grocery shopping for residents, The current Equalized Assessed Value (EAV) of the property is \$727,545, a 83% increase from before the TIF

\$2.6 MILLION

\$450 THOUSAND

Private Investment

# CVS/PHARMACY

CASE STUDY

EAST STATE STREET
TAX INCREMENT FINANCING DISTRICT

Delivered: 2003 11,000 SF retail space 66 surface parking spaces Job creation: 27

The former Frank's Family Foods Store sat vacant for three years on the corner of East State Street and East Side Drive. The 23,000+ sq ft building had generally fallen into disr