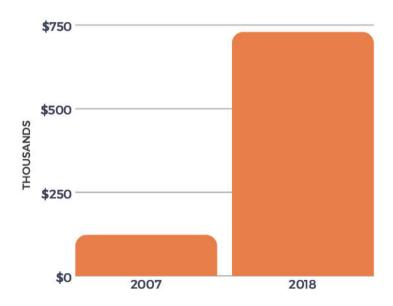

STUDY EAST STATE STREET TAX INCREMENT FINANCING DISTRICT

Delivered: 2007 18,062 SF of retail space 81 surface parking spaces Job creation: 9

Since the closing of Frank's Family Foods in 1998, the City affirmed an interest in attracting a grocery store at or near the intersection of East State Street and East Side Drive. Established in 2000 the East State Street TIF District authorized the City to invest TIF funds in the area to make such a project economically feasible to a developer. Plans were drawn for a 100,000 sq ft area at the northeast corner of the intersection. The two parcels formerly held a deteriorating strip center with six separate tenant spaces, four of which were vacant, as well as an abandoned 4-car garage building.

### PROJECT AREA: \$606,723 EAV INCREASE SINCE 2007







#### HOW TIF HELPED

- Land purchase
- Building demolition
- Site preparation
- Public infrastructure improvements

#### OUTCOME

In 2007, ALDI was built, generating a new source of property and sales tax revenue for the City, as well as providing a new option for grocery shopping for residents, The current Equalized Assessed Value (EAV) of the property is \$727,545, a 83% increase from before the TIF

\$2.6 MILLION

\$450 THOUSAND

Private Investment

# CVS/PHARMACY

CASE STUDY

EAST STATE STREET
TAX INCREMENT FINANCING DISTRICT

Delivered: 2003 11,000 SF retail space 66 surface parking spaces Job creation: 27

The former Frank's Family Foods Store sat vacant for three years on the corner of East State Street and East Side Drive. The 23,000+ sq ft building had generally fallen into