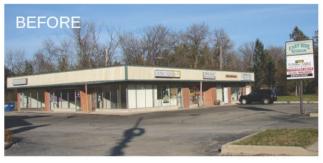

TUDY EAST STATE STREET TAX INCREMENT FINANCING DISTRICT

Delivered: 2007 18,062 SF of retail space 81 surface parking spaces Job creation: 9

Since the closing of Frank's Family Foods in 1998, the City affirmed an interest in attracting a grocery store at or near the intersection of East State Street and East Side Drive. Established in 2000 the East State Street TIF District authorized the City to invest TIF funds in the area to make such a project economically feasible to a developer. Plans were drawn for a 100,000 sq ft area at the northeast corner of the intersection. The two parcels formerly held a deteriorating strip center with six separate tenant spaces, four of which were vacant, as well as an abandoned 4-car garage building.

### PROJECT AREA: \$606,723 EAV INCREASE SINCE 2007







#### HOW TIF HELPED

- Land purchase
- Building demolition
- Site preparation
- Public infrastructure improvements

#### OUTCOME

In 2007, ALDI was built, generating a new source of property and sales tax revenue for the City, as well as providing a new option for grocery shopping for residents, The current Equalized Assessed Value (EAV) of the property is \$727,545, a 83% increase from before the TIF

\$2.6 MILLION

\$450 THOUSAND

Private Investment

# CVS/PHARMACY

CASE STUDY

EAST STATE STREET
TAX INCREMENT FINANCING DISTRICT

Delivered: 2003 11,000 SF retail space 66 surface parking spaces Job creation: 27

The former Frank's Family Foods Store sat vacant for three years on the corner of East State Street and East Side Drive. The 23,000+ sq ft building had generally fallen into di