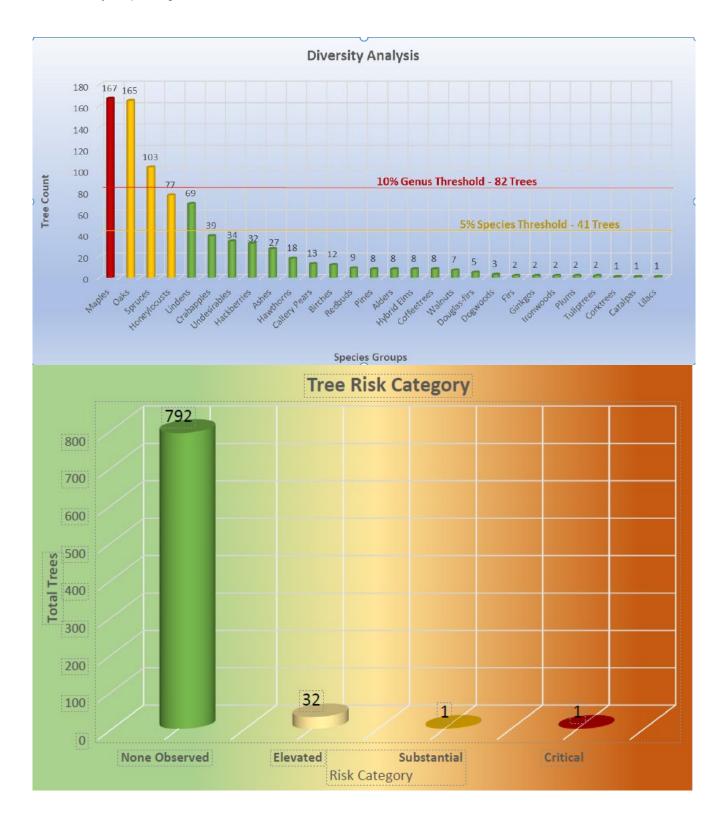

The storage facility at Jaycee Park needs a new roof and siding. Staff have identified that the roof will need to be replaced first. A solar reflective shingle will be used as it is an environmentally friendly roof. The organic fall turf fertilizer order has been placed. Graf Tree Care is currently carrying out the District tree inventory. This is the third year of a seven-year rotation. Graf Tree Care is scheduled to remove one large dead oak tree at Sandholm Woods. A slab will be saved to be brought to Peck to be used for nature classes. Staff last month started injecting large oaks with nutrients and positive results can be seen. Commissioner Jones asked how much it costs to take down a large tree. Supt. Gorra stated that a large tree is quite expensive and can cost between \$2,000-\$3,000. The parks goal is to try and prevent tree removal. Lastly, River Park has a number of fossils in the lime stone. Staff has applied a preservation solution to the fossils to prevent erosion.