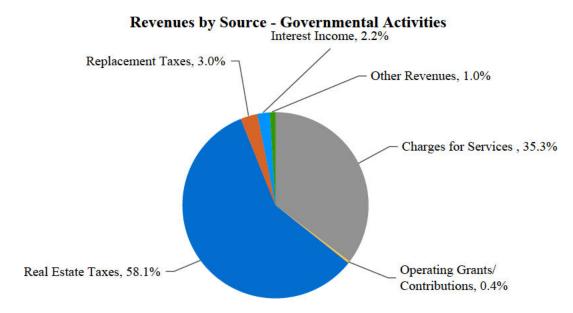

21 mo U.S. Bank

|                                          |      | August    |     | YTD       |      | Annual    | % of   |     |
|------------------------------------------|------|-----------|-----|-----------|------|-----------|--------|-----|
|                                          |      | Actual    |     | Actual    |      | Budget    | Budget |     |
| GENERAL FUND REVENUES                    |      |           |     |           |      |           |        |     |
| Real Estate Taxes                        | \$   | 65,019    | \$  | 2,503,309 | \$   | 4,425,000 | 57%    | (a) |
| Replacement Taxes                        |      | 4,213     |     | 62,667    |      | 100,000   | 63%    |     |
| Investment Income                        |      | 19,893    |     | 70,590    |      | 50,000    | 141%   |     |
| Reimbursements                           |      | 82        |     | 3,817     |      | 10,000    | 38%    |     |
| Rentals & Leases                         |      | 20        |     | 2,000     |      | 5,000     | 40%    |     |
| Peck Farm Receipts                       |      | 10,213    |     | 28,574    |      | 38,750    | 74%    |     |
| Camp Coyote- Peck Farm Camp              |      | (542)     |     | 67,731    |      | 67,000    | 101%   | (b) |
| Camp Adventure - Peck Farm Camp          |      | 305       |     | 29,218    |      | 30,000    | 97%    | (b) |
| Birthday Parties- Peck Farm              |      | 225       |     | 1,370     |      | 4,500     | 30%    |     |
| Learn from the Experts- Peck Farm        |      |           |     | 180       |      | 14,000    | 1%     |     |
| Peck Farm General Programs               |      | 4,376     |     | 6,156     |      | 19,000    | 32%    |     |
| Community Garden                         |      | 1726      |     | 6,698     |      | 5,200     | 129%   |     |
| Peck Farm School/Scout Groups            |      | 310       |     | 2,877     |      | 6,000     | 48%    |     |
| Total Revenues                           | \$   | 104,115   | \$  | 2,785,186 | \$   | 4,774,450 | 58%    |     |
| GENERAL FUND EXPENDITURES                |      |           |     |           |      |           |        |     |
| Administration                           | \$   | 224,021   | \$  | 919,306   | \$   | 4,562,200 | 20%    |     |
| Peck Farm                                | × 13 | 13,078    | NO. | 43,364    | 1150 | 136,200   | 32%    |     |
| Camp Coyote- Peck Farm Camp              |      | 27,148    |     | 74,071    |      | 38,000    | 195%   |     |
| Camp Adventure- Peck Farm Camp           |      | 996       |     | 4,358     |      | 9,800     | 44%    |     |
| Birthday Parties- Peck Farm              |      | 1-1       |     | 357       |      | 1,250     | 29%    |     |
| Learn from the Experts- Peck Farm        |      | -         |     | 773       |      | 10,500    | 7%     |     |
| Peck Farm General Programs               |      | 111       |     | 1,508     |      | 4,000     | 38%    |     |
| Community Garden                         |      | 659       |     | 3,392     |      | 4,600     | 74%    |     |
| Peck Farm School/Scout Groups            |      | -         |     | -         |      | 400       | 0%     |     |
| Moore Spray Park                         |      | 2,857     |     | 3,897     |      | 7,500     | 52%    |     |
| Total Expenditures                       | \$   | 268,868   | \$  | 1,051,026 | \$   | 4,774,450 | 22%    | -   |
| Total General Fund Net Surplus (Deficit) | \$   | (164,753) | \$  | 1,734,160 | \$   |           | n/a    | -   |

|                                                |    | August                   |       | YTD               |    | Annual    | % of       |         |
|------------------------------------------------|----|--------------------------|-------|-------------------|----|-----------|------------|---------|
|                                                |    | Actual                   |       | Actual            |    | Budget    | Budget     |         |
|                                                |    |                          |       | 10000111100000000 |    |           |            |         |
| RECREATION FUND REVENUES                       |    |                          |       |                   |    |           |            |         |
| Real Estate Taxes                              | \$ | 26,195                   | \$    | 1,008,542         | \$ | 1,810,000 | 56%        | (a)     |
| Replacement Taxes                              |    | 4,213                    |       | 62,667            |    | 100,000   | 63%        |         |
| Investment Income                              |    | 19,893                   |       | 70,589            |    | 50,000    | 141%       |         |
| Public Information- Advertising & Sponsorships |    | 4,790                    |       | 16,557            |    | 15,000    | 110%       |         |
| Community Center Rentals                       |    | 2,063                    |       | 4,153             |    | 8,500     | 49%        |         |
| General Recreation                             |    | 57,630                   |       | 123,508           |    | 197,050   | 63%        |         |
| Playhouse 38                                   |    | 11,184                   |       | 31,221            |    | 59,000    | 53%        |         |
| Preschool/ Toddler                             |    | 71,655                   |       | 85,277            |    | 437,000   | 20%        | (c)     |
| Active Older Adults                            |    | 30,032                   |       | 44,385            |    | 27,500    | 161%       |         |
| Dance                                          |    | 38,817                   |       | 50,480            |    | 123,000   | 41%        |         |
| Camps                                          |    | (1,154)                  |       | 478,240           |    | 378,500   | 126%       | (b)     |
| Contracted & Co-op                             |    | 6,289                    |       | 12,610            |    | 17,200    | 73%        |         |
| Special Events                                 |    | 22,329                   |       | 27,174            |    | 87,400    | 31%        |         |
| Tennis                                         |    | 444                      |       | 12,499            |    | 25,000    | 50%        |         |
| Tumbling/ Gymnastics/Cheerleading              |    | 13,274                   |       | 68,117            |    | 162,500   | 42%        |         |
| Baseball/ Softball                             |    | 3,227                    |       | 62,049            |    | 96,000    | 65%        |         |
| General Athletics                              |    | 73,533                   |       | 150,096           |    | 354,400   | 42%        |         |
| Sunset Racquetball & Fitness                   |    | 14,331                   |       | 64,815            |    | 168,100   | 39%        |         |
| Pool                                           |    | 43,289                   |       | 717,165           |    | 700,050   | 102%       | (d)     |
| Mini Golf                                      |    | 24,244                   |       | 109,863           |    | 111,500   | 99%        |         |
| After School Programs                          |    | 139,117                  |       | 141,610           |    | 1,029,500 | 14%        | (e)     |
| Scholarships                                   |    | (=)                      |       | -                 |    | 7,000     | 0%         | (f)     |
| SPRC                                           |    | 54,989                   |       | 182,265           |    | 586,750   | 31%        | <u></u> |
| Total Revenues                                 | \$ | 660,384                  | \$    | 3,523,883         | \$ | 6,550,950 | 54%        |         |
| RECREATION FUND EXPENDITURES                   |    |                          |       |                   |    |           |            |         |
| Administration                                 | \$ | 105,959                  | \$    | 523,324           | \$ | 2,746,890 | 19%        |         |
| Public Information                             | Ψ  | 1,860                    | Ψ     | 31,809            | Ψ  | 108,800   | 29%        |         |
| Community Center Rentals                       |    | 1,000                    |       | 375               |    | 1,500     | 25%        |         |
| General Recreation                             |    | 13,385                   |       | 47,313            |    | 108,575   | 44%        |         |
| Playhouse 38                                   |    | 5,224                    |       | 17,007            |    | 61,750    | 28%        |         |
| Preschool/ Toddler                             |    | 32,056                   |       | 107,194           |    | 373,350   | 29%        |         |
| Active Older Adults                            |    | 33,268                   |       | 37,251            |    | 19,500    | 191%       |         |
| Dance                                          |    | 2,133                    |       | 12,099            |    | 57,550    | 21%        |         |
| Camps                                          |    | 95,956                   |       | 310,743           |    | 295,450   | 105%       | 3       |
| Contracted & Co-op                             |    | 554                      |       | 2,867             |    | 13,400    | 21%        |         |
| Special Events                                 |    | 3,233                    |       | 12,684            |    | 60,225    | 21%        |         |
| Tennis                                         |    | 3,552                    |       | 7,619             |    | 16250     | 47%        |         |
| Tumbling/ Gymnastics/Cheerleading              |    | 8,382                    |       | 35,398            |    | 118,200   | 30%        |         |
| Baseball/ Softball                             |    | 1,733                    |       | 22,212            |    | 42,750    | 52%        |         |
| General Athletics                              |    | 24,421                   |       | 64,878            |    | 238,150   | 27%        |         |
| Ice Rinks                                      |    | 27,721                   |       | 04,070            |    | 200,100   | 0%         |         |
| Gymnasiums                                     |    | 1,032                    |       | 4,781             |    | 52,000    | 9%         |         |
| Sunset Racquetball & Fitness                   |    | 10,019                   |       | 43,499            |    | 145,910   | 30%        |         |
| Pool                                           |    | 240,413                  |       | 650,217           |    | 672,125   | 97%        |         |
| Mini Golf                                      |    | 11,012                   |       | 41,362            |    | 48,025    | 86%        |         |
| After School Programs                          |    | 17,004                   |       | 132,023           |    | 866,950   | 15%        |         |
| Scholarships                                   |    | 17,004                   |       | 6,216             |    | 7,000     | 89%        |         |
| SPRC                                           |    | 3/1617                   |       |                   |    |           |            | 1000    |
| Total Expenditures                             | •  | 34,617<br><b>645,815</b> | ¢     | 139,832           | ¢  | 496,600   | 28%<br>34% |         |
| I TOTAL EXPERIURATES                           | \$ | 040,010                  | · · · | 2,250,702         | Ф  | 6,550,950 | 34%        | 1       |