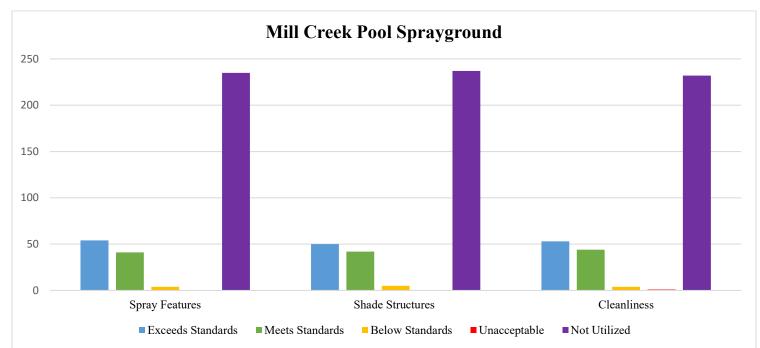

# **NEW BUSINESS**

2023 Sunset Pool & Mill Creek Pool Annual Reports 2023 Sunset Pool & Mill Creek Pool Surveys 2024 Board Meeting Schedule