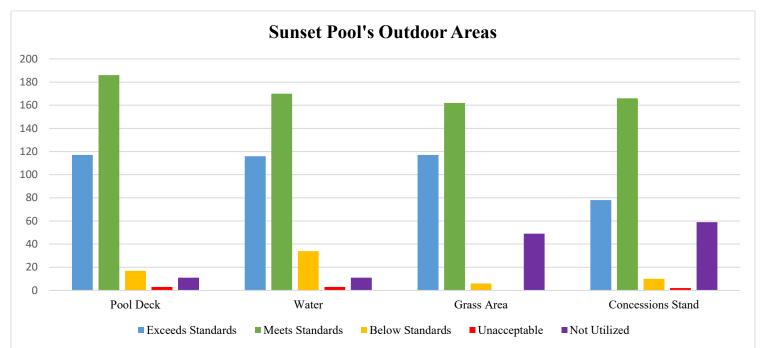

## FITNESS SURVEY RESULTS

Supt. of Recreation Bortner shared the survey results for BestLife Fitness which had over 20% return rate. Stephen Persinger Recreation Center had 293 respondents and Sunset Community Center had 140 respondents. A top box reference is a rating of four or five. Both centers received high ratings and staff is very pleased with the responses. One of the highest ratings was cleanliness of both centers. Mr. Bortner reviewed ratings for customer service, equipment, towel service, location, and fees for both centers.