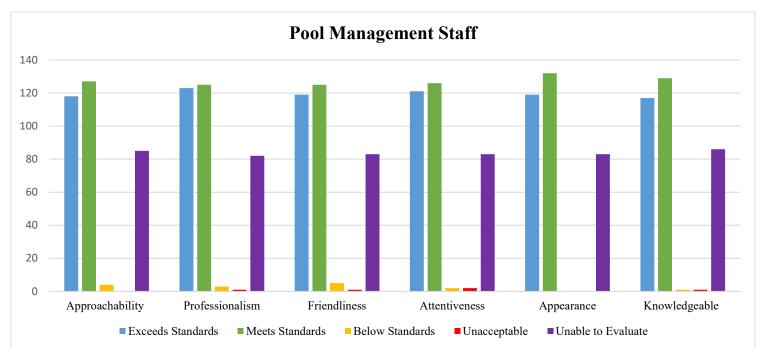

## FITNESS SURVEY RESULTS

Supt. of Recreation Bortner shared the survey results for BestLife Fitness which had over 20% return rate. Stephen Persinger Recreation Center had 293 respondents and Sunset Community Center had 140 respondents. A top box reference is a rating of four or five. Both centers received high ratings and staff is very pleased with the responses. One of the highest ratings was cleanliness of both centers. Mr. Bortner reviewed ratings for customer service, equipment, towel service, location, and fees for both centers.