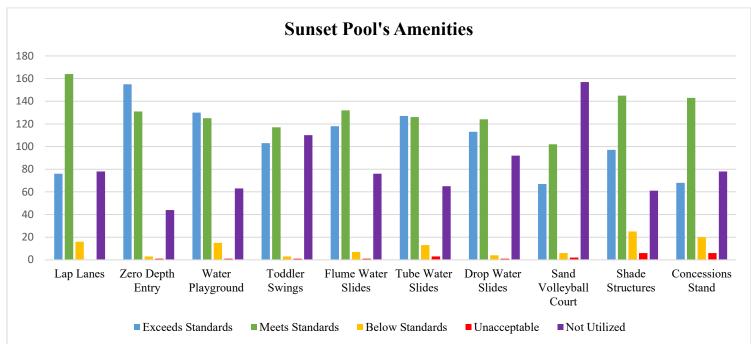

# **NEW BUSINESS**

2023 Sunset Pool & Mill Creek Pool Annual Reports 2023 Sunset Pool & Mill Creek Pool Surveys 2024 Board Meeting Schedule