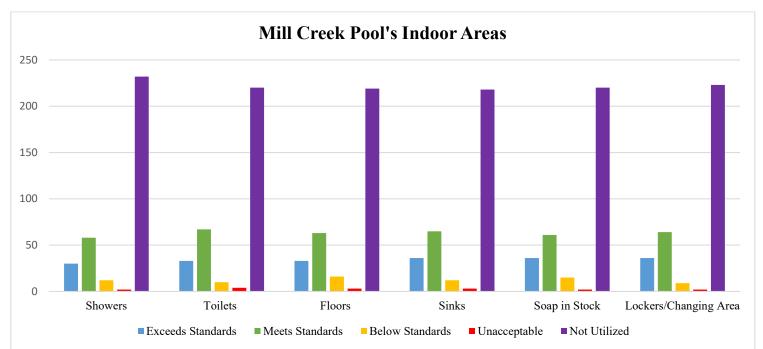

# **NEW BUSINESS**

2023 Sunset Pool & Mill Creek Pool Annual Reports 2023 Sunset Pool & Mill Creek Pool Surveys 2024 Board Meeting Schedule