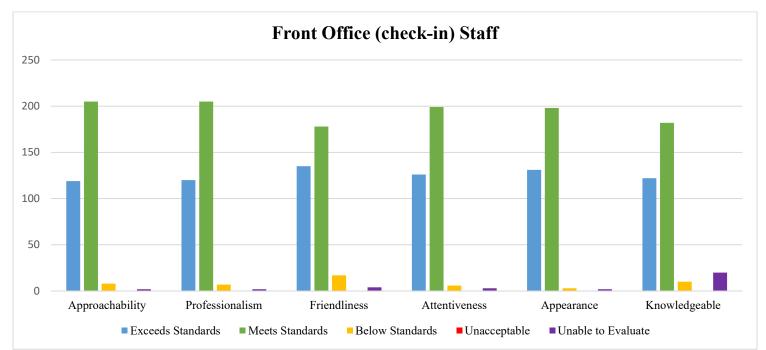

## FITNESS SURVEY RESULTS

Supt. of Recreation Bortner shared the survey results for BestLife Fitness which had over 20% return rate. Stephen Persinger Recreation Center had 293 respondents and Sunset Community Center had 140 respondents. A top box reference is a rating of four or five. Both centers received high ratings and staff is very pleased with the responses. One of the highest ratings was cleanliness of both centers. Mr. Bortner reviewed ratings for customer service, equipment, towel service, location, and fees for both centers.