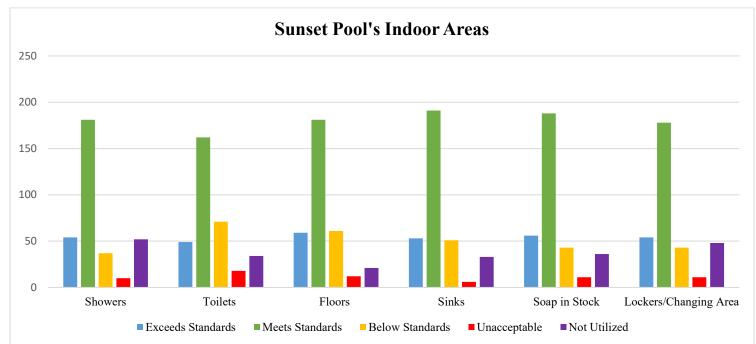

# **NEW BUSINESS**

2023 Sunset Pool & Mill Creek Pool Annual Reports 2023 Sunset Pool & Mill Creek Pool Surveys 2024 Board Meeting Schedule