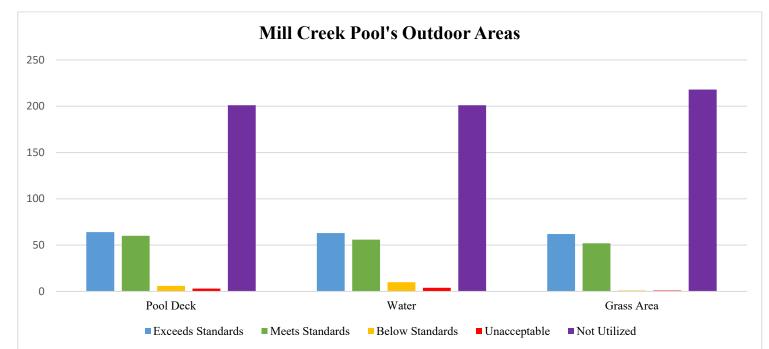

# **NEW BUSINESS**

2023 Sunset Pool & Mill Creek Pool Annual Reports 2023 Sunset Pool & Mill Creek Pool Surveys 2024 Board Meeting Schedule