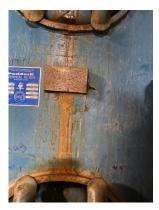

irector                                                        |
| DATE: | December 11, 2023                                                                         |
| RE:   | 2023 Sunset Pool Filter Replacement Project                                               |

#### ISSUE

The sand filters, that operate the filtration system for Sunset Pool, are original to the facility, over 25 years old, and have reached the end of their useful life.

### BACKGROUND

Staff began the process of evaluating the sand filters at Sunset Pool upon the conclusion of the 2022 pool season. With visible corrosion at the bulkheads, as well as the supporting feet, the potential for a catastrophic leak is foreseeable. Additionally, the sand media inside the filters has not been replaced in several years.







In December of 2022, staff presented a capital improvement plan to the board for Sunset Pool. Included in this plan was the Sunset Pool Filter Replacement project. At that time, a cost estimate of \$400,000, for replacement of the facility original sand filters, was presented and approved by the board. In June of 2023, the Board approved a contract with FGMA for architectural services for the replacement of the sand filters at Sunset Pool in the amount of \$10,500.

In November of 2023 bid documents were issued which included a Base Bid for a new sand filter system, Alternate #1 for a DE filter system, in lieu of a sand filter system and Alternate #2 for additional pipe replacement; with all work to be completed by April 19, 2024.

Bids were received on December 1, 2023, with a total of