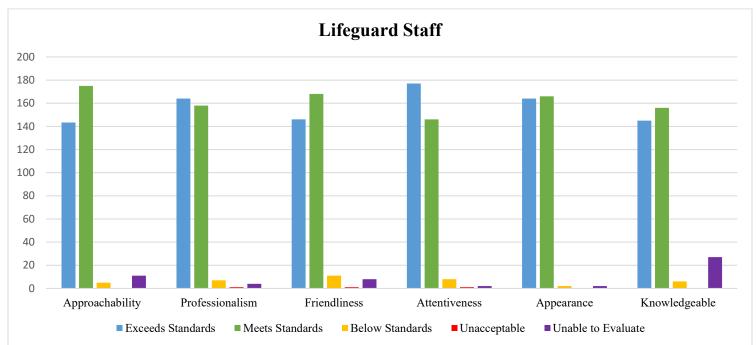

## FITNESS SURVEY RESULTS

Supt. of Recreation Bortner shared the survey results for BestLife Fitness which had over 20% return rate. Stephen Persinger Recreation Center had 293 respondents and Sunset Community Center had 140 respondents. A top box reference is a rating of four or five. Both centers received high ratings and staff is very pleased with the responses. One of the highest ratings was cleanliness of both centers. Mr. Bortner reviewed ratings for customer service, equipment, towel service, location, and fees for both centers.