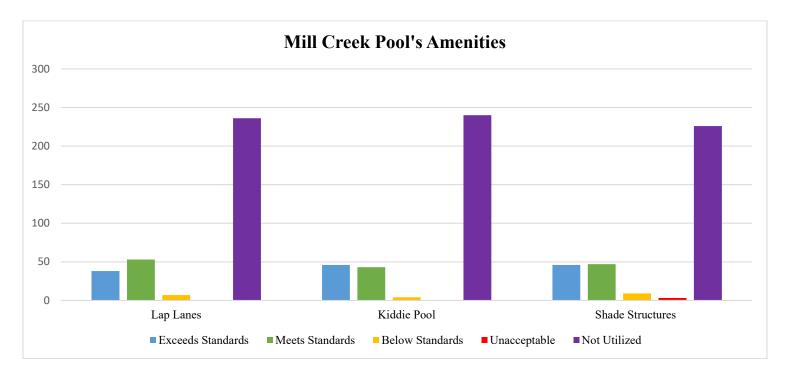

# **NEW BUSINESS**

2023 Sunset Pool & Mill Creek Pool Annual Reports 2023 Sunset Pool & Mill Creek Pool Surveys 2024 Board Meeting Schedule