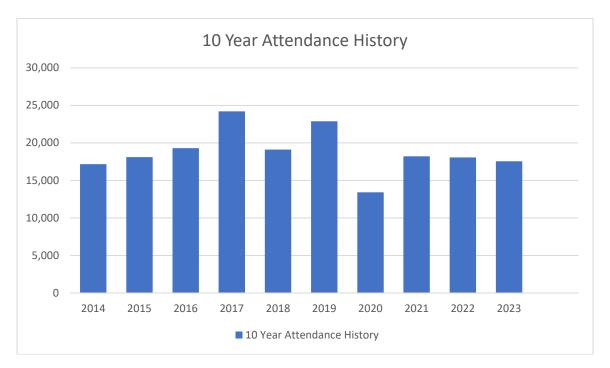

## 2023 SUNSET POOL & MILL CREEK POOL ANNUAL REPORTS

Aquatics & Fitness Coordinator Chris McAdam presented the 2023 Annual Pool Reports. The report covers the past swim season. Summer 2023 was Sunset Pool's 27th year of operation and Mill Creek's 17th year; 10th year managed by the Geneva Park District. The district had a successful year hiring and recruiting seasonal staff and is attributed to raising the starting wage to \$15.50 per hour. Staff conducted lifeguard training, aquatics orientation and facility trainings. Staff participated in a mock scenario training with the Geneva Fire Department where both the Park District staff and the Geneva Fire Department staff participated in real time training exercises. The Aquatics staff received five-star ratings on all three unannounced audits conducted by Starguard Elite. This is the highest rating a facility can receive and is the 10th consecutive five-star rating. Commissioner Cladis gave kudos to the aquatics staff on their five-star ratings throughout the summer. Mr. Kalwat and Mr. McAdam thanked Commissioner Cladis and the Board sharing that statistics from the 2022 season were released and The Geneva Park District was one of nine pools in that received three five-star ratings in the country. Mr. McAdam reviewed attendance, hours of operation, admission fees and passes sold. Three middle school nights were met with great success as well as three flick n' float nights and six late night swims. New to the 2023 season was two local food trucks came to Sunset Pool on hot afternoons. Staff worked out a cost share, in which the district received 15% of total sales. Concessions had a very successful year with a net profit over \$21,000.00. Vice President Moffat made a motion to approve the 2023 Annual report for the Mill Creek and Sunset Pool as well as all recommendations for the 2024 season. Commissioner Cullen seconded. All ayes. Motion carried.