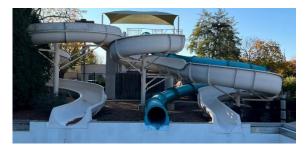

232-4542

www.genevaparks.org



## **MEMORANDUM**

**TO:** Geneva Park District Board of Commissioners

**FROM:** Joey Kalwat, Aquatics & Facility Manager

Elliott Bortner, Superintendent of Recreation

CC: Nicole Vickers, Executive Director

**DATE:** January 15, 2024

**RE:** 2024 Sunset Pool Slide Restoration Project

#### **ISSUE**

The water slides, 3 in the plunge pool and 2 in the deep pool, have faded, rusted and need restoration.

#### **BACKGROUND**

Staff began the process of evaluating the water slides at Sunset Pool upon the conclusion of the 2022 pool season. With visible fading, rusting and wear, it was determined that the water slides needed restoration. Gel coating the slides will preserve the life of the structure, as well as give the slides a fresh new look.















In December of 2022, staff presented a capital improvement plan to the board for Sunset Pool. Included in this plan was the Sunset Pool Slide Restoration Project. At that time, a cost estimate of \$175,000, for repair and gel coating of the 3 slides in the plunge pool, was presented and approved by the board.

In December of 2023 bid documents were issued which included a Base Bid for restoration and gel coating of the 3 slides in the plunge pool, Alternate #1 for restoration and gel coating of the 2 slides in the deep pool, Alternate #2 for repainting of slide supports in the plunge pool and Alternate #3 for repainting of slide supports in the deep pool; with all work to be completed by May 3, 2024.

Bids were received on January 5, 2024, with a total of four (4) bids submitted. Staff