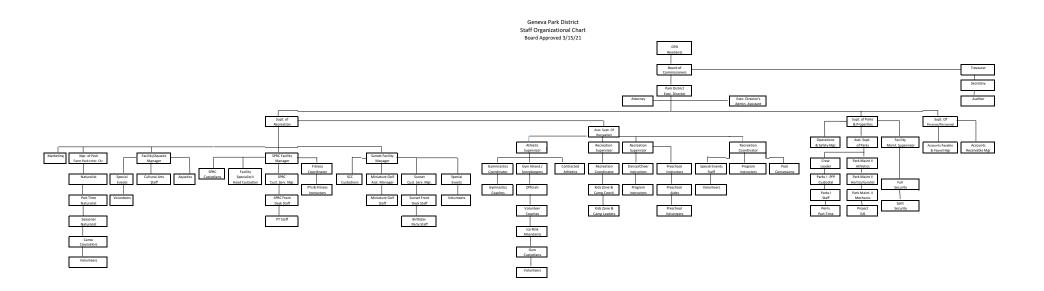

The meeting was called to order at 3:07pm.

There were no guests present. The purpose of the committee meeting is to discuss salary and wage information for fiscal year 2024-25. Information to be covered included the compensation report, 2023 agency accomplishments, organizational chart; survey of park district projected salary and wage increase; salary policy; 2024-25 proposed full-time salary and wage ranges, 2024-25 proposed part-time/seasonal salary and wage ranges; and 2024-25 proposed full-time salary and wage recommendations.

#### SALARY INCREASE RECOMMENDATIONS

The committee is recommending approval by the full board of the following documents: organizational chart with changes noted; the salary policy; the 2024-25 proposed full-time salary and wage ranges; the 2024-25 proposed part-time/seasonal salary and wage ranges; the 2024-25 proposed full-time salary and wage recommendations which includes the Executive Director salary using a salary increase pool of five percent which equated to an average increase in salary and wages of 4.53%.